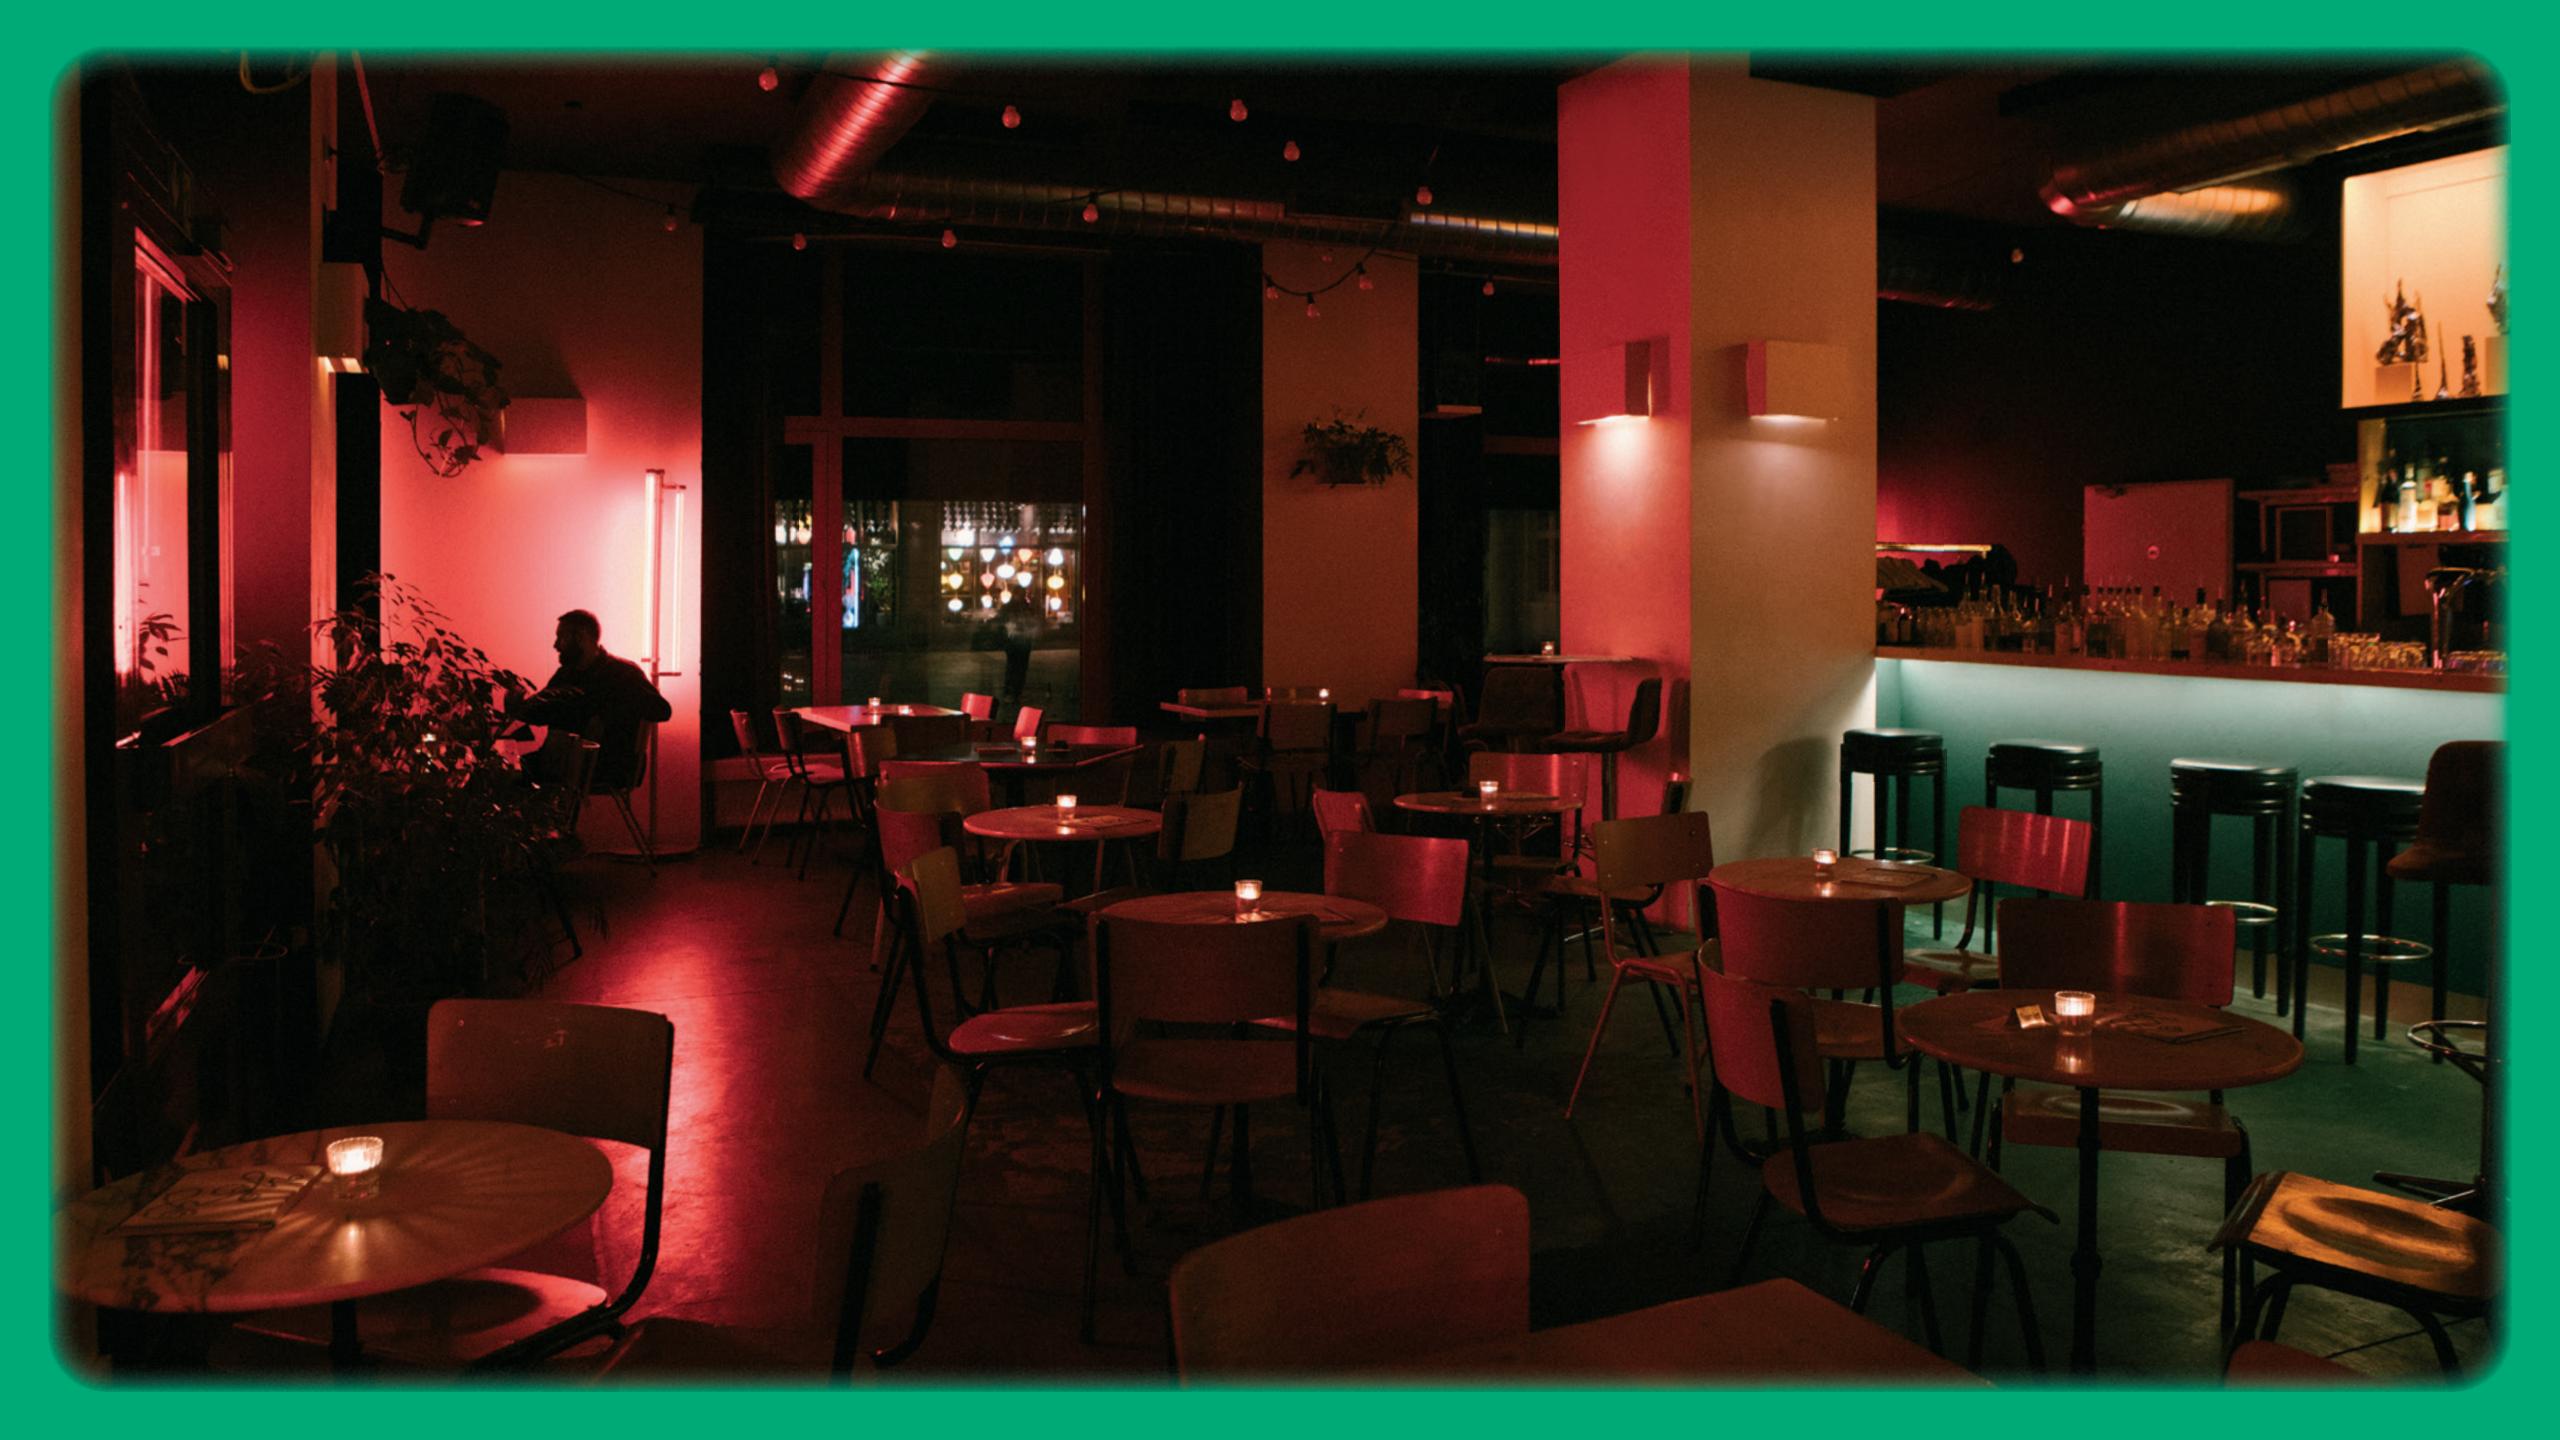

# Location Highlights

Located in a heritage-protected building on the historical **Frankfurter Allee,** YSY features **panoramiewindows, high ceilings** and **generous incloor** and **outcloor spaces** on the Allee's **pedestrian strip,** protected from the street by a **wide granspace,** with views toward the iconic TV tower.

A carefully curated collection of art exhibits by young Berlin artists is displayed in a gallery-like style above the bar. The **interfordesign** resembles the modernism of Luis Barragan, combining wooden and marble elements with straight lines, textures and vivid colours.

### Lighting

Indirect lighting from niches behind the bar as well as below the bar (see images), dimmable lights in 4 separated quadrants/corners, two disco ball lights.