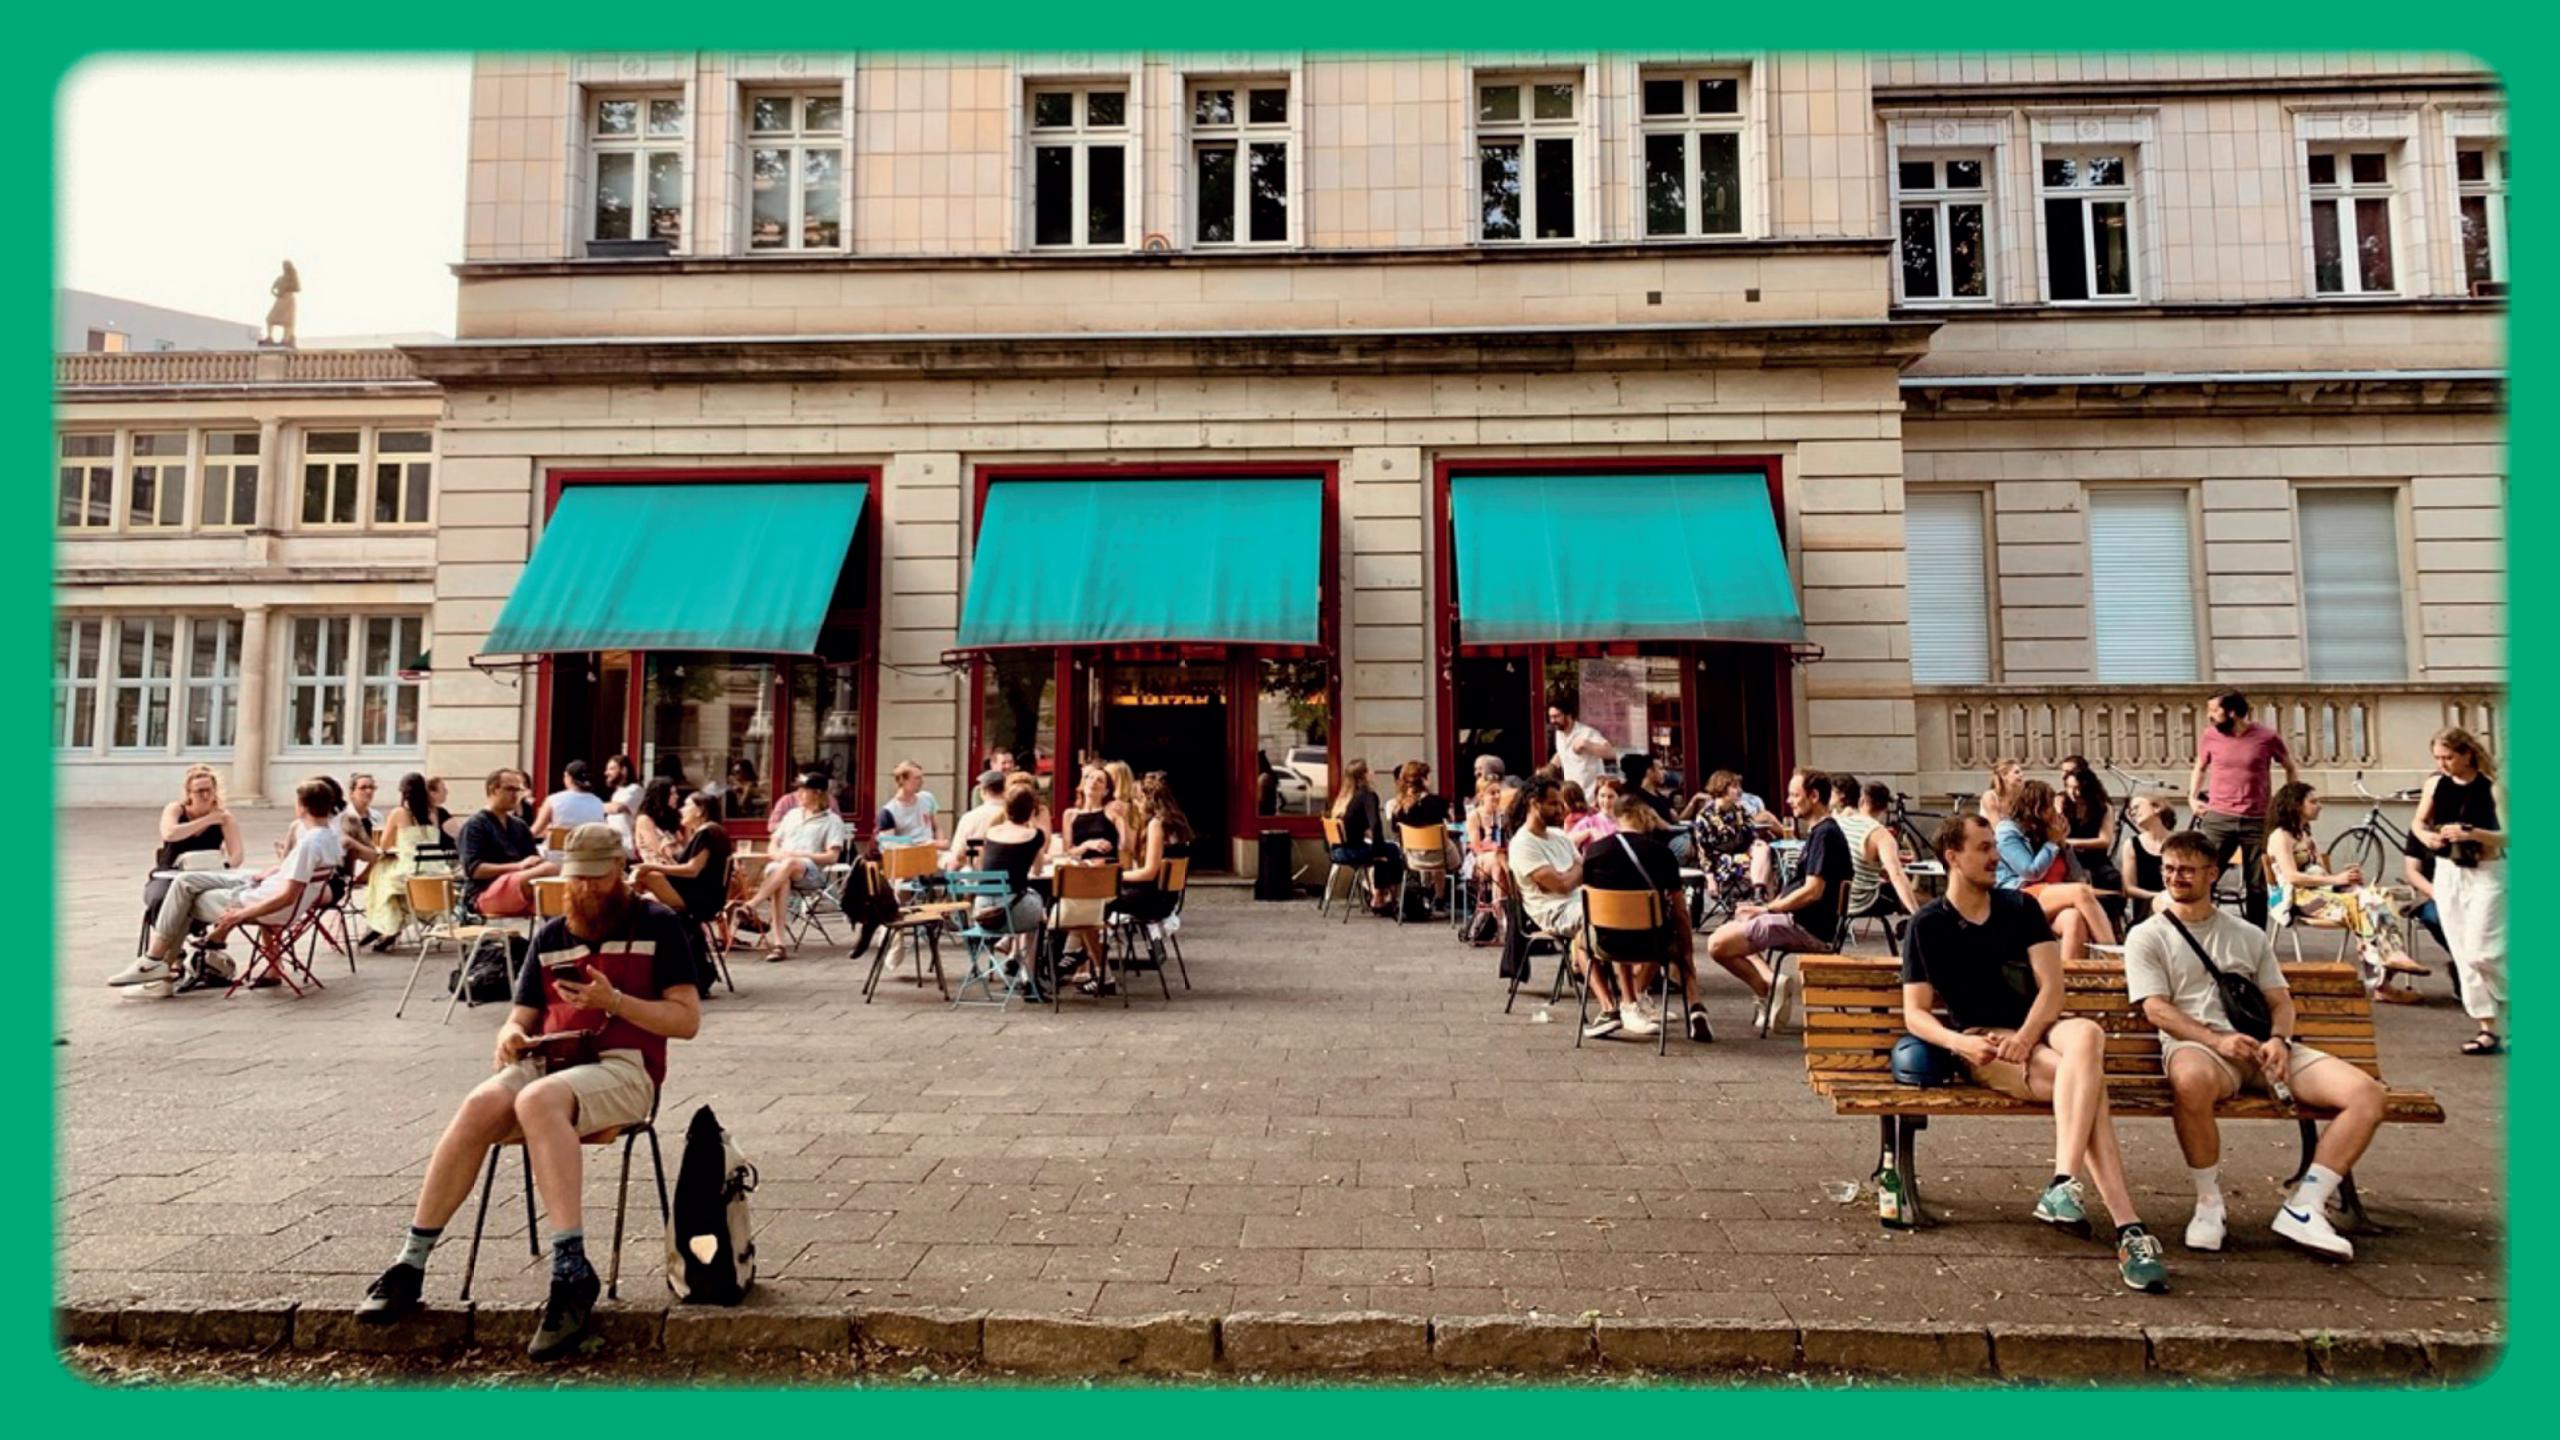

# Location Highlights

Located in a heritage-protected building on the historical **Frankfurter Allee,** YSY features **panoramiewindows, high ceilings** and **generous incloor** and **outcloor spaces** on the Allee's **pedestrian strip,** protected from the street by a **wide granspace,** with views toward the iconic TV tower.

## Indoors: 80 Seats

5 Tables 140×70cm 3 Tables 80×80cm 6 round tables 60cm 2 standing round tables 60cm 3 long window benches 66 chairs 14 bar stools

Outdoors: 40 Seats

10 Tables, 40 chairs

Barrier-free entrance and toilets