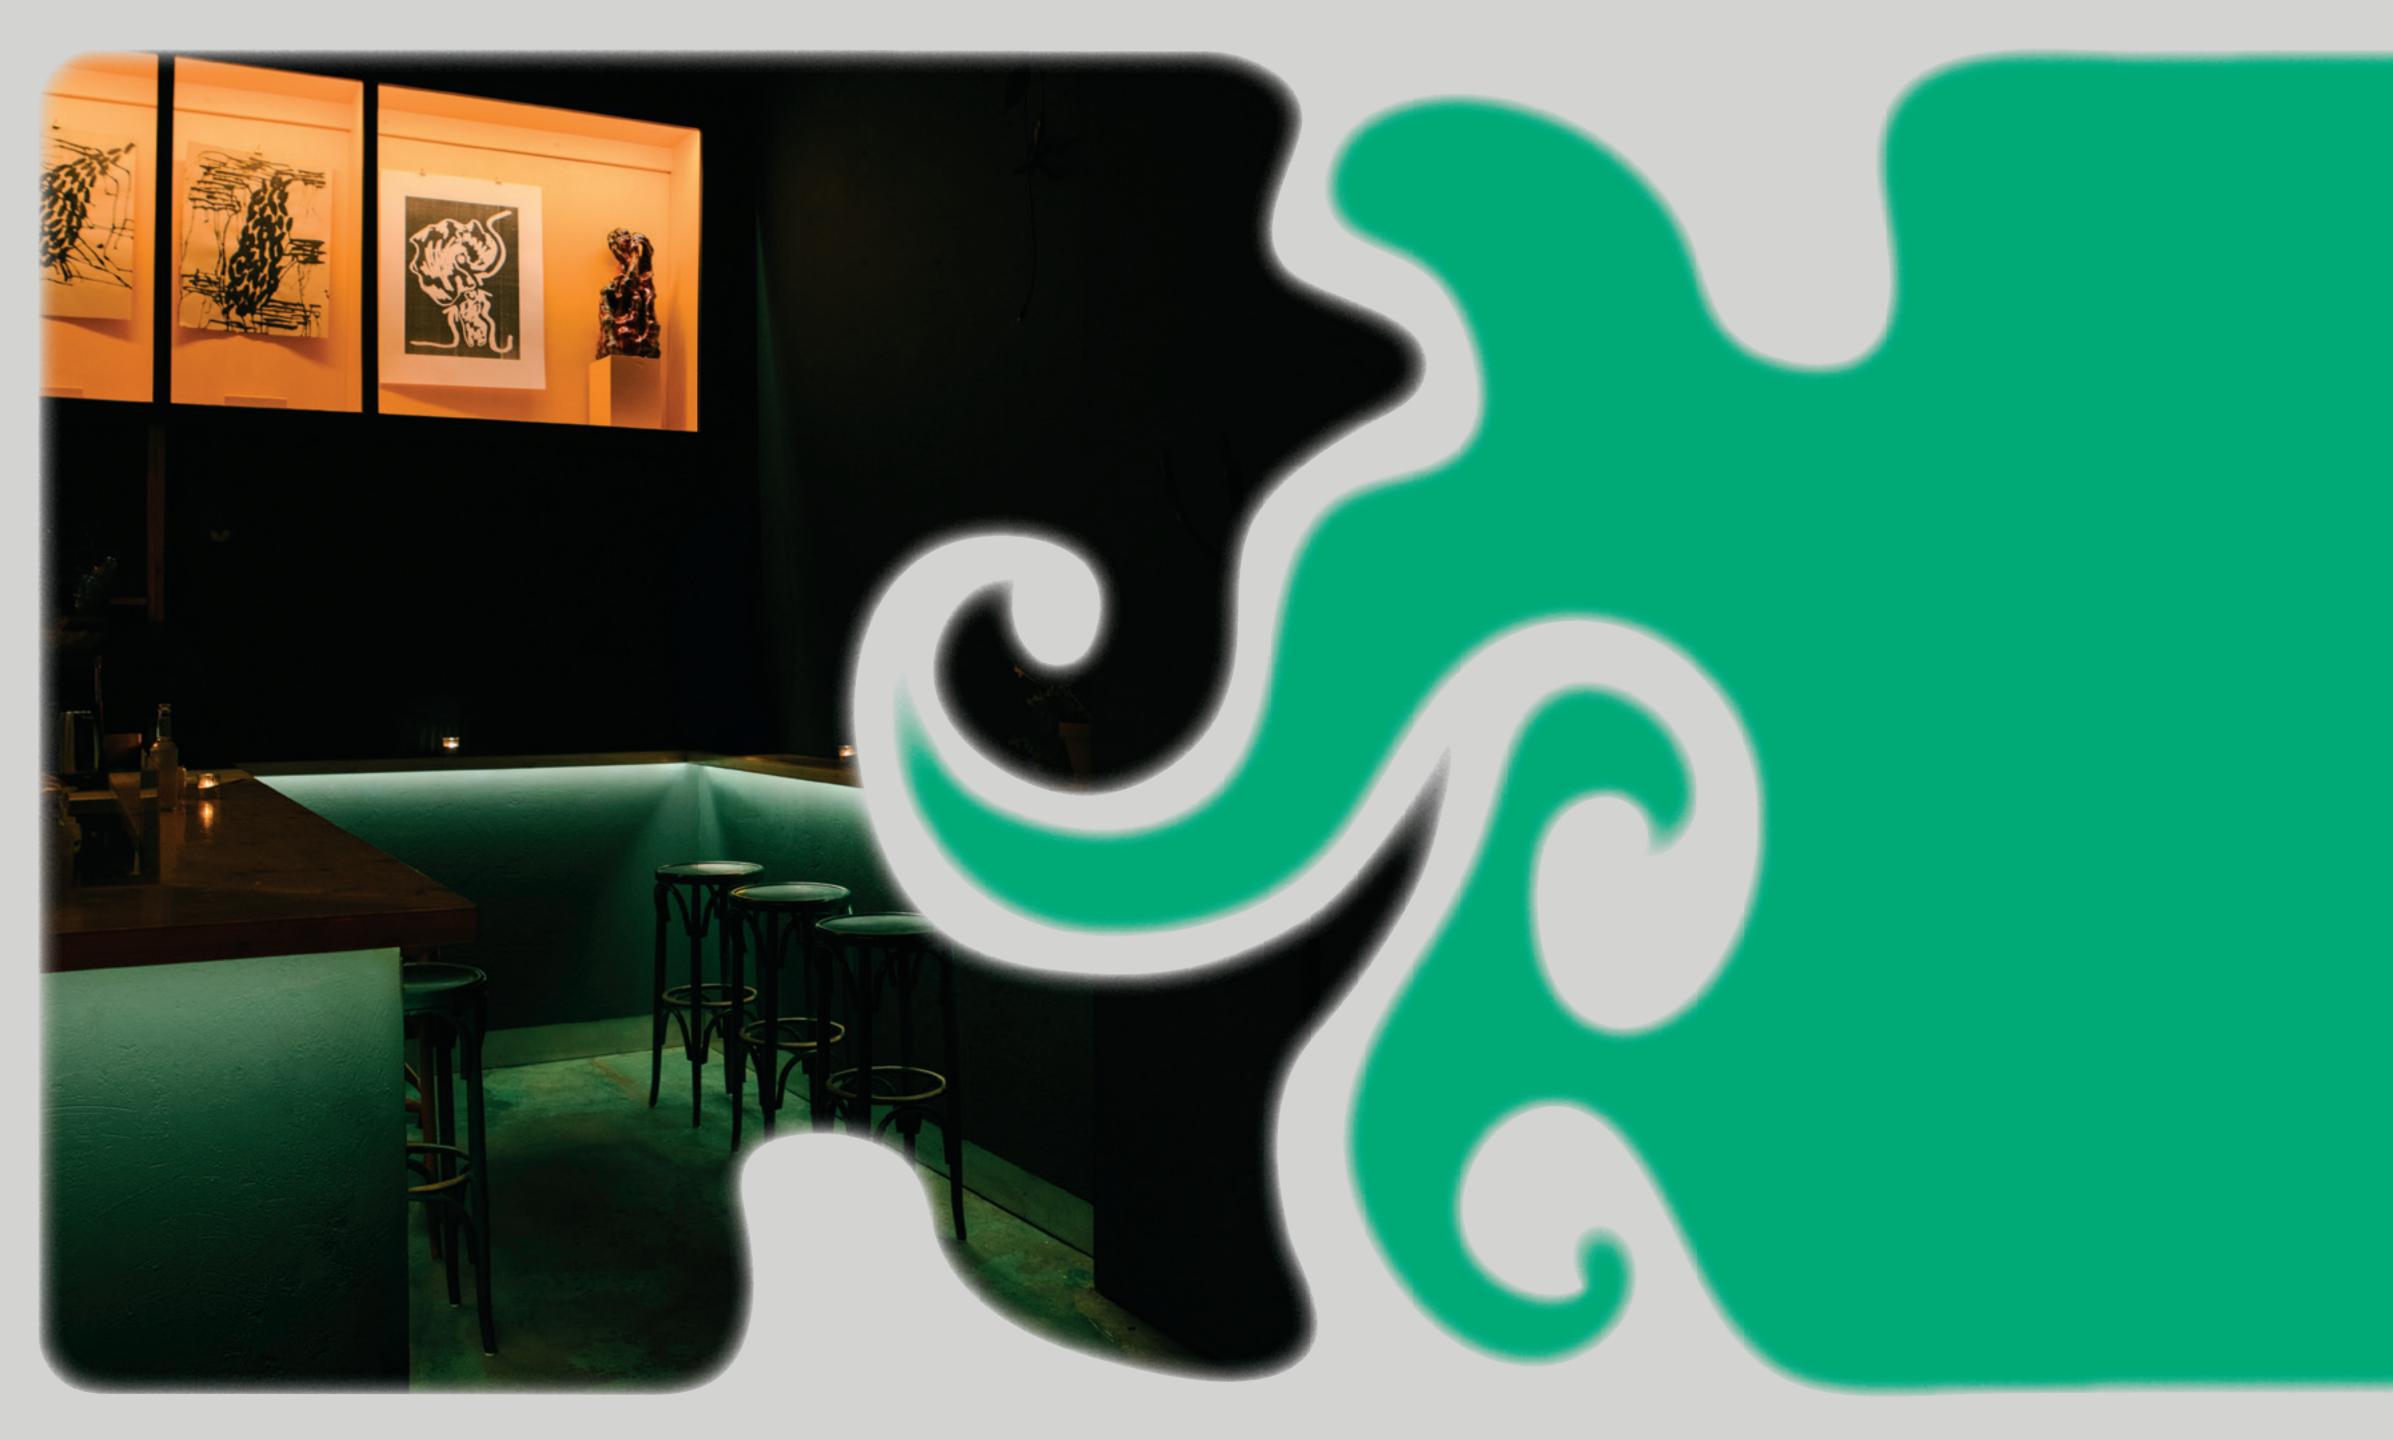

A carefully curated collection of art exhibits by young Berlin artists is displayed in a gallery-like style above the bar. The **interfordesign** resembles the modernism of Luis Barragan, combining wooden and marble elements with straight lines, textures and vivid colours.

### Lighting

Indirect lighting from niches behind the bar as well as below the bar (see images), dimmable lights in 4 separated quadrants/corners, two disco ball lights.