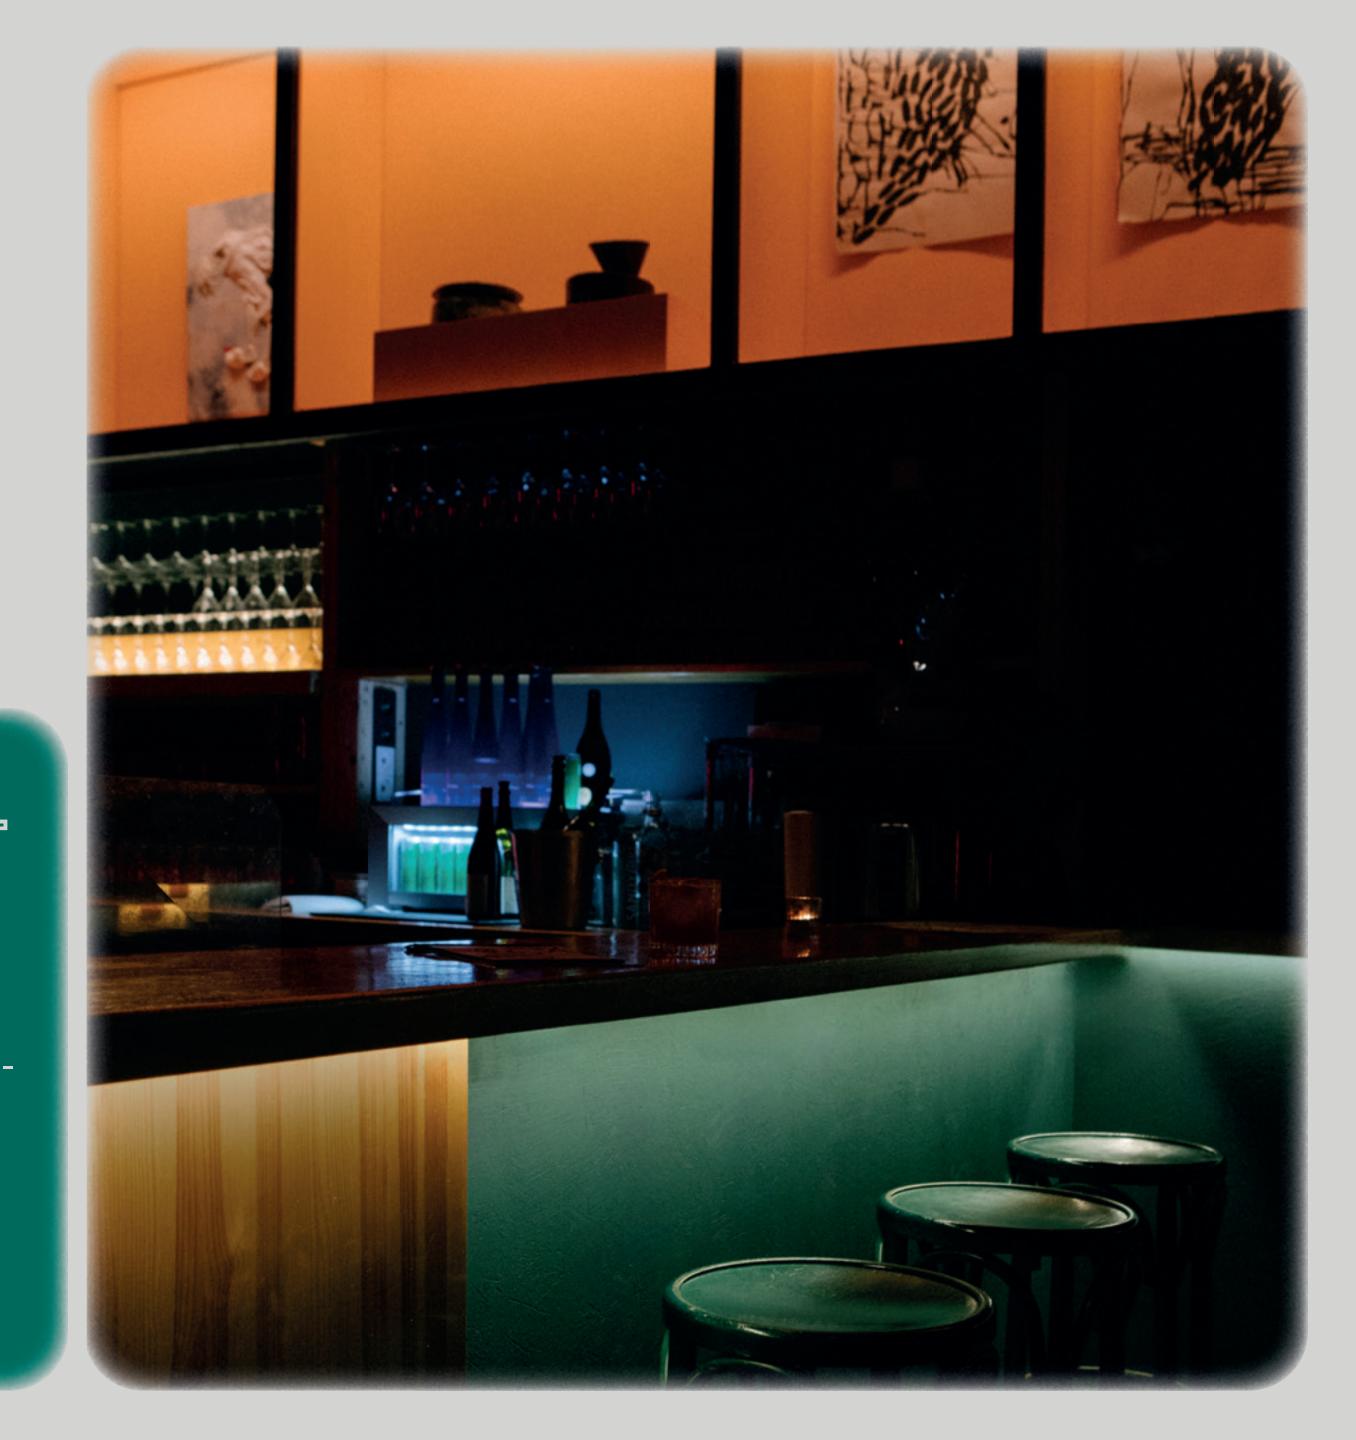

A carefully curated collection of art exhibits by young Berlin artists is displayed in a gallery-like style above the bar. The **interfordesign** resembles the modernism of Luis Barragan, combining wooden and marble elements with straight lines, textures and vivid colours.

### Lighting

Indirect lighting from niches behind the bar as well as below the bar (see images), dimmable lights in 4 separated quadrants/corners, two disco ball lights.