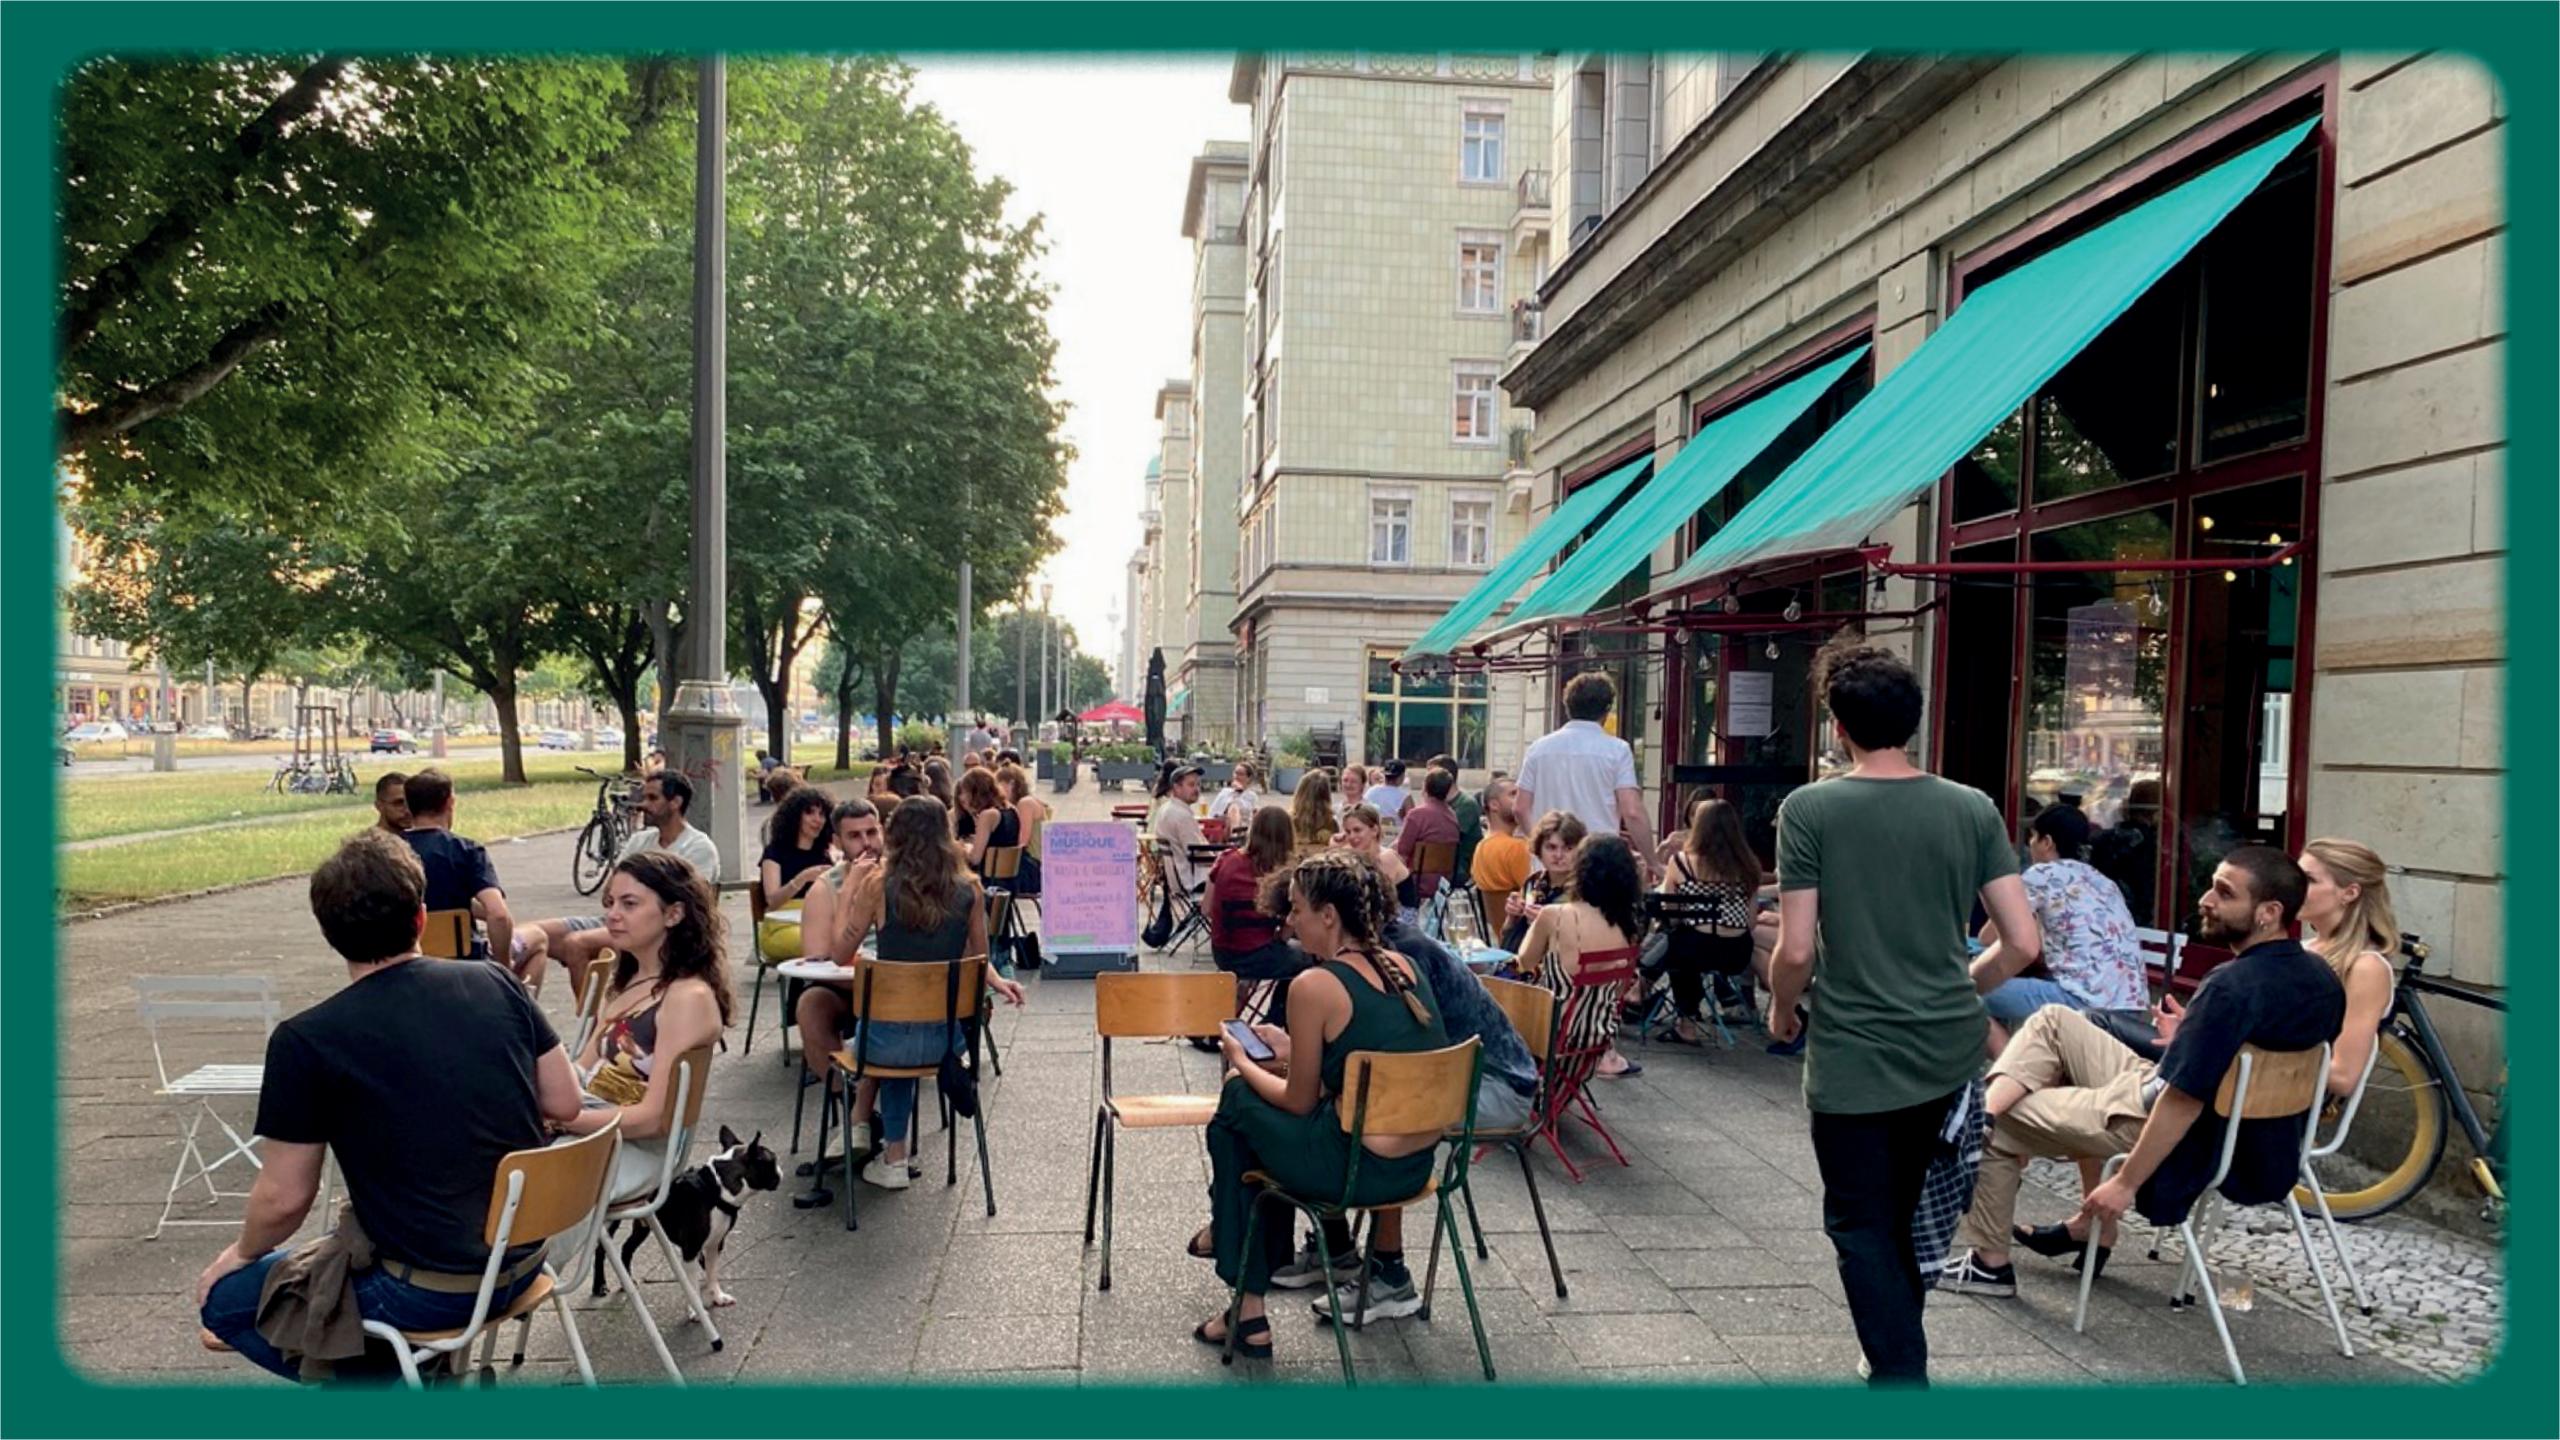

# Location Highlights

Located in a heritage-protected building on the historical **Frankfurter Allee,** YSY features **panoramiewindows, high ceilings** and **generous incloor** and **outcloor spaces** on the Allee's **pedestrian strip,** protected from the street by a **wide granspace,** with views toward the iconic TV tower.

## Indoors: 80 Seats

5 Tables 140×70cm 3 Tables 80×80cm 6 round tables 60cm 2 standing round tables 60cm 3 long window benches 66 chairs 14 bar stools

Outdoors: 40 Seats

10 Tables, 40 chairs

Barrier-free entrance and toilets