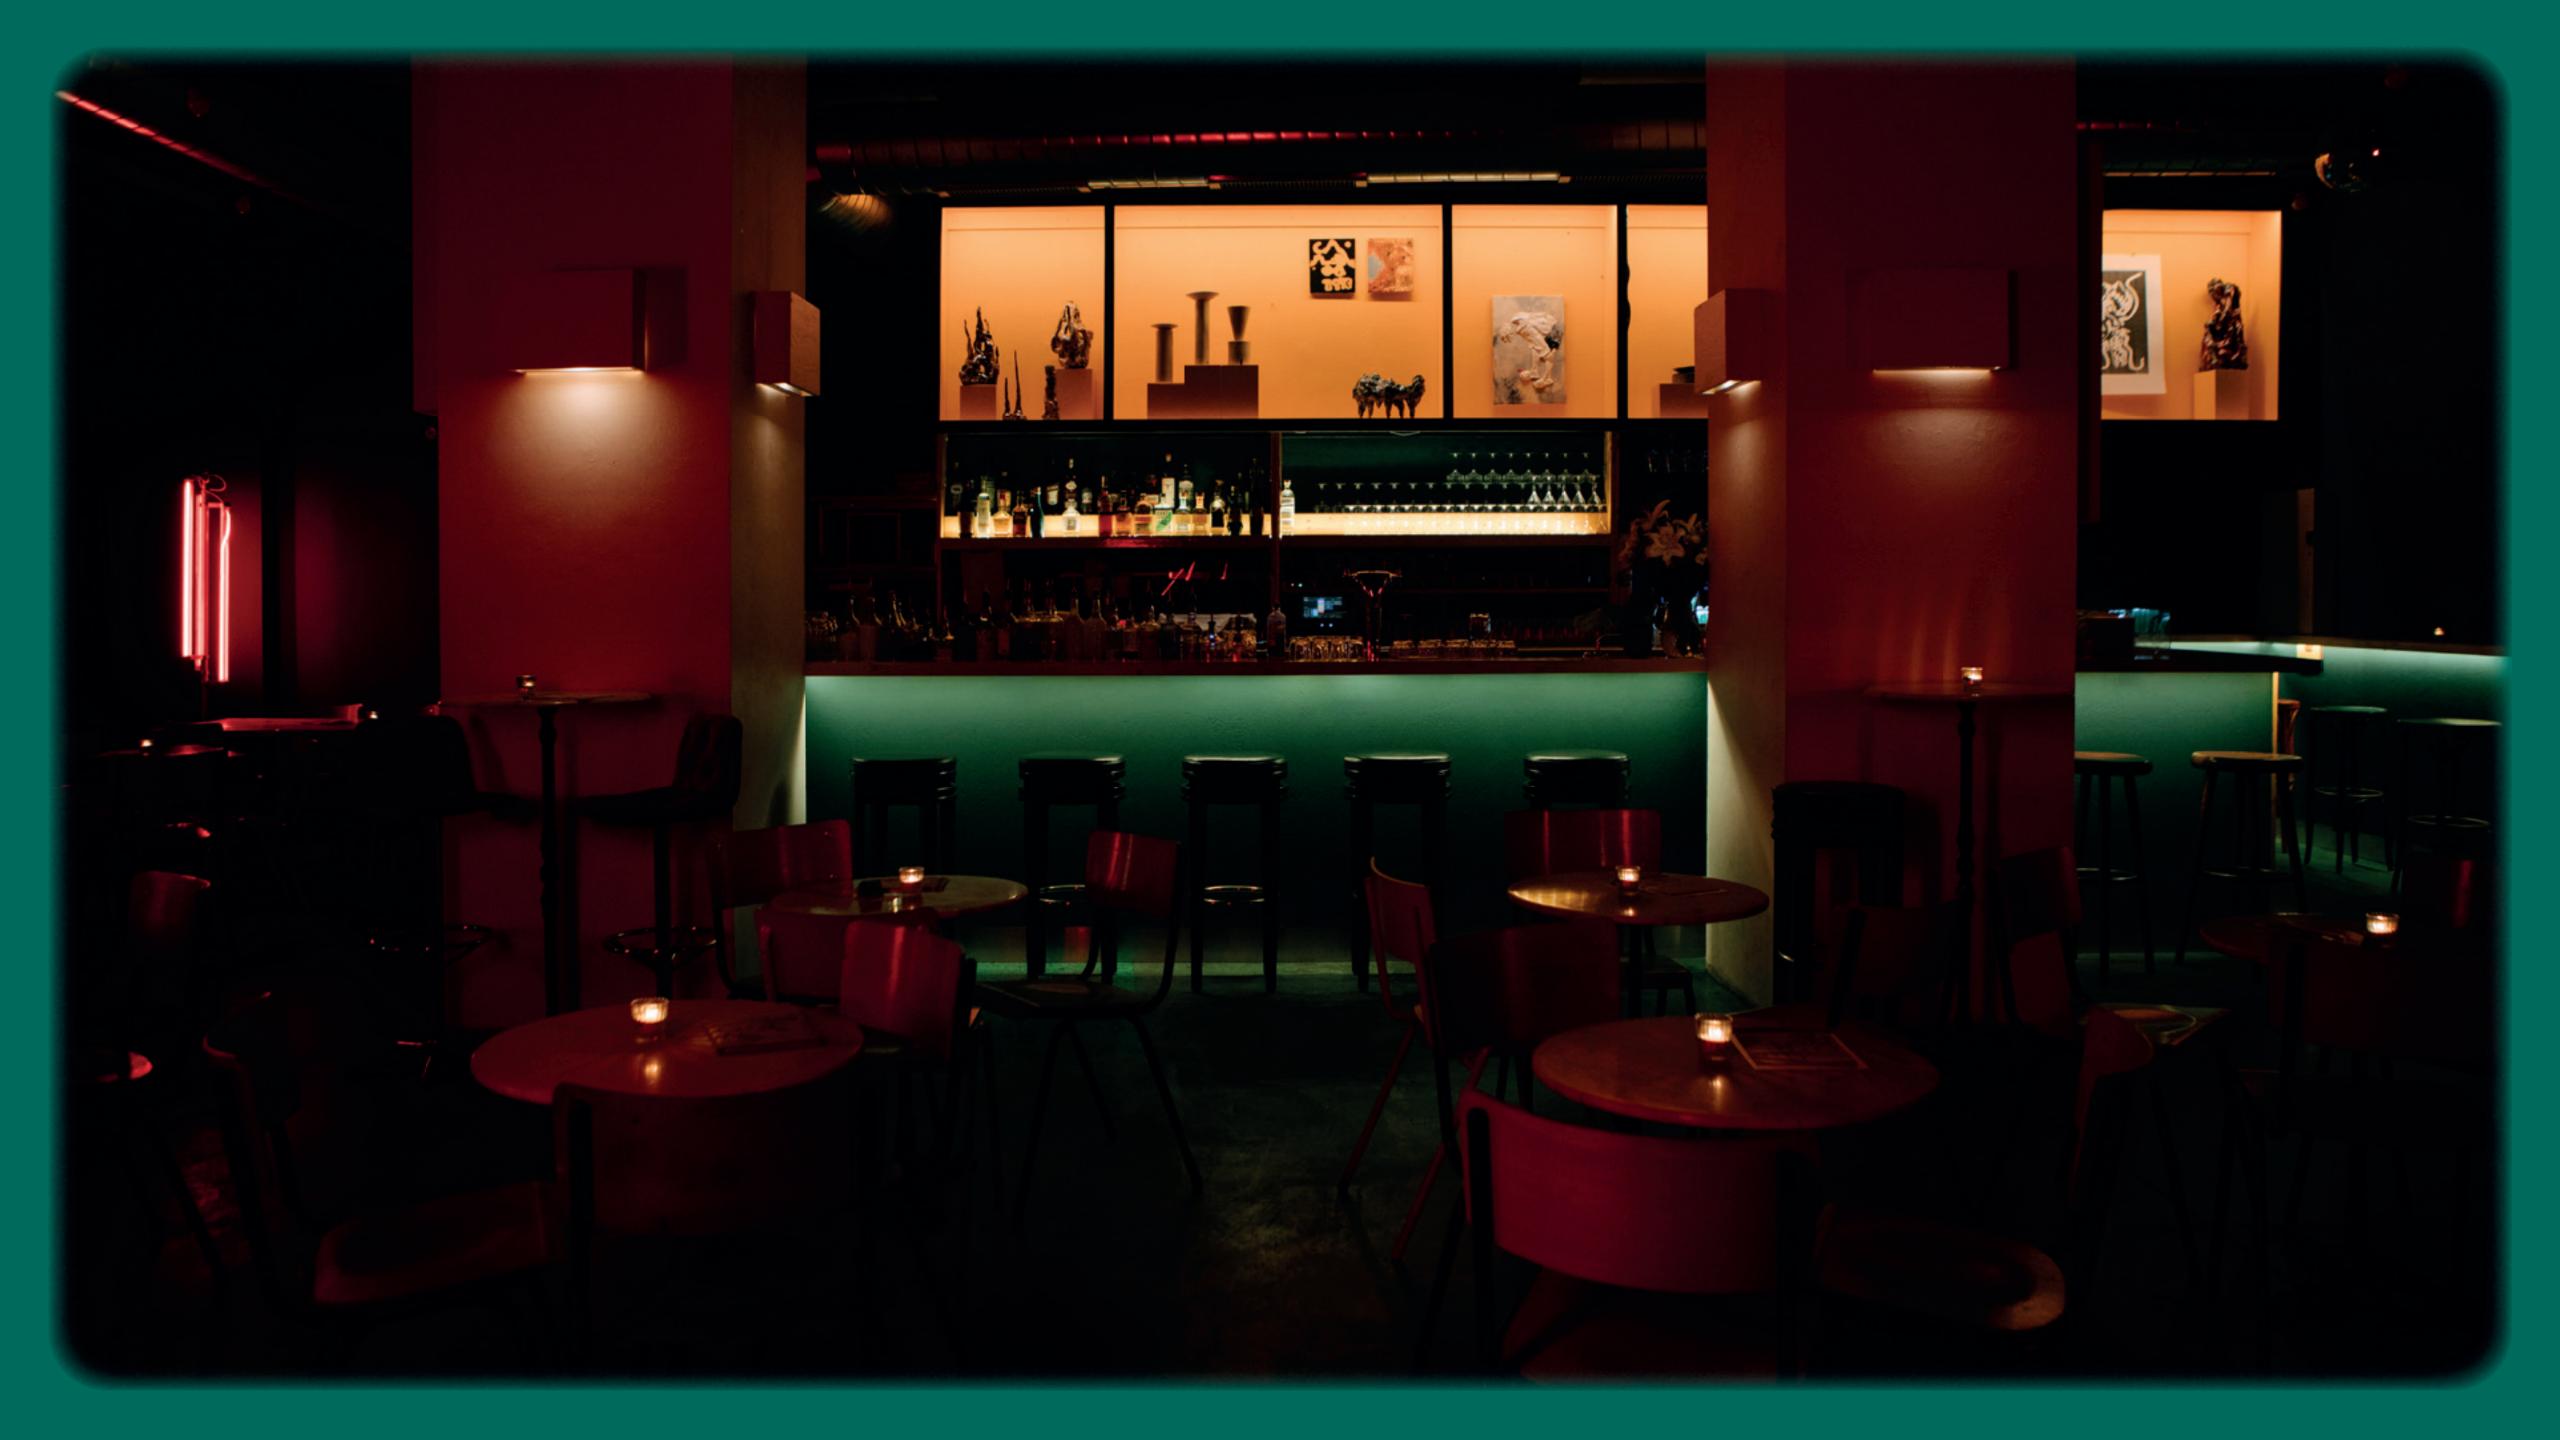

# Venue at a glance

Spacious, colourful and fully equipped bar with a professional DJ setup and sound system in a striking historical building. The place is very versatile and has proven ideal for a large variety of event types.

A carefully curated collection of art exhibits by young Berlin artists is displayed in a gallery-like style above the bar. The **interfordesign** resembles the modernism of Luis Barragan, combining wooden and marble elements with straight lines, textures and vivid colours.

### Lighting

Indirect lighting from niches behind the bar as well as below the bar (see images), dimmable lights in 4 separated quadrants/corners, two disco ball lights.