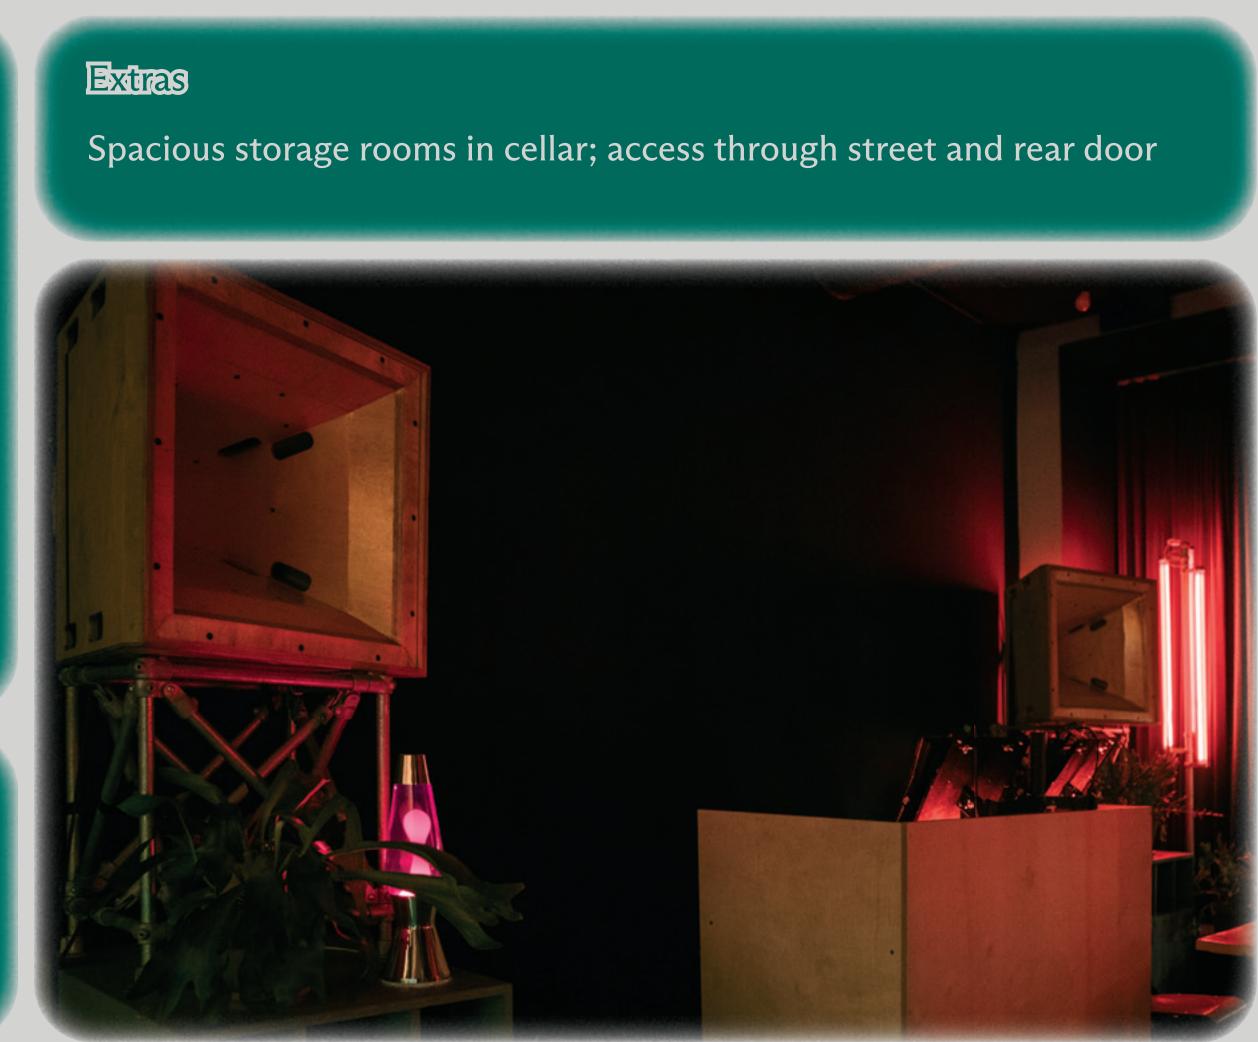

Our DJ booth is fully equipped and, together with our **custom-built** professional sound system, provides a topquality experience for the audience.

11,6 m

9 m