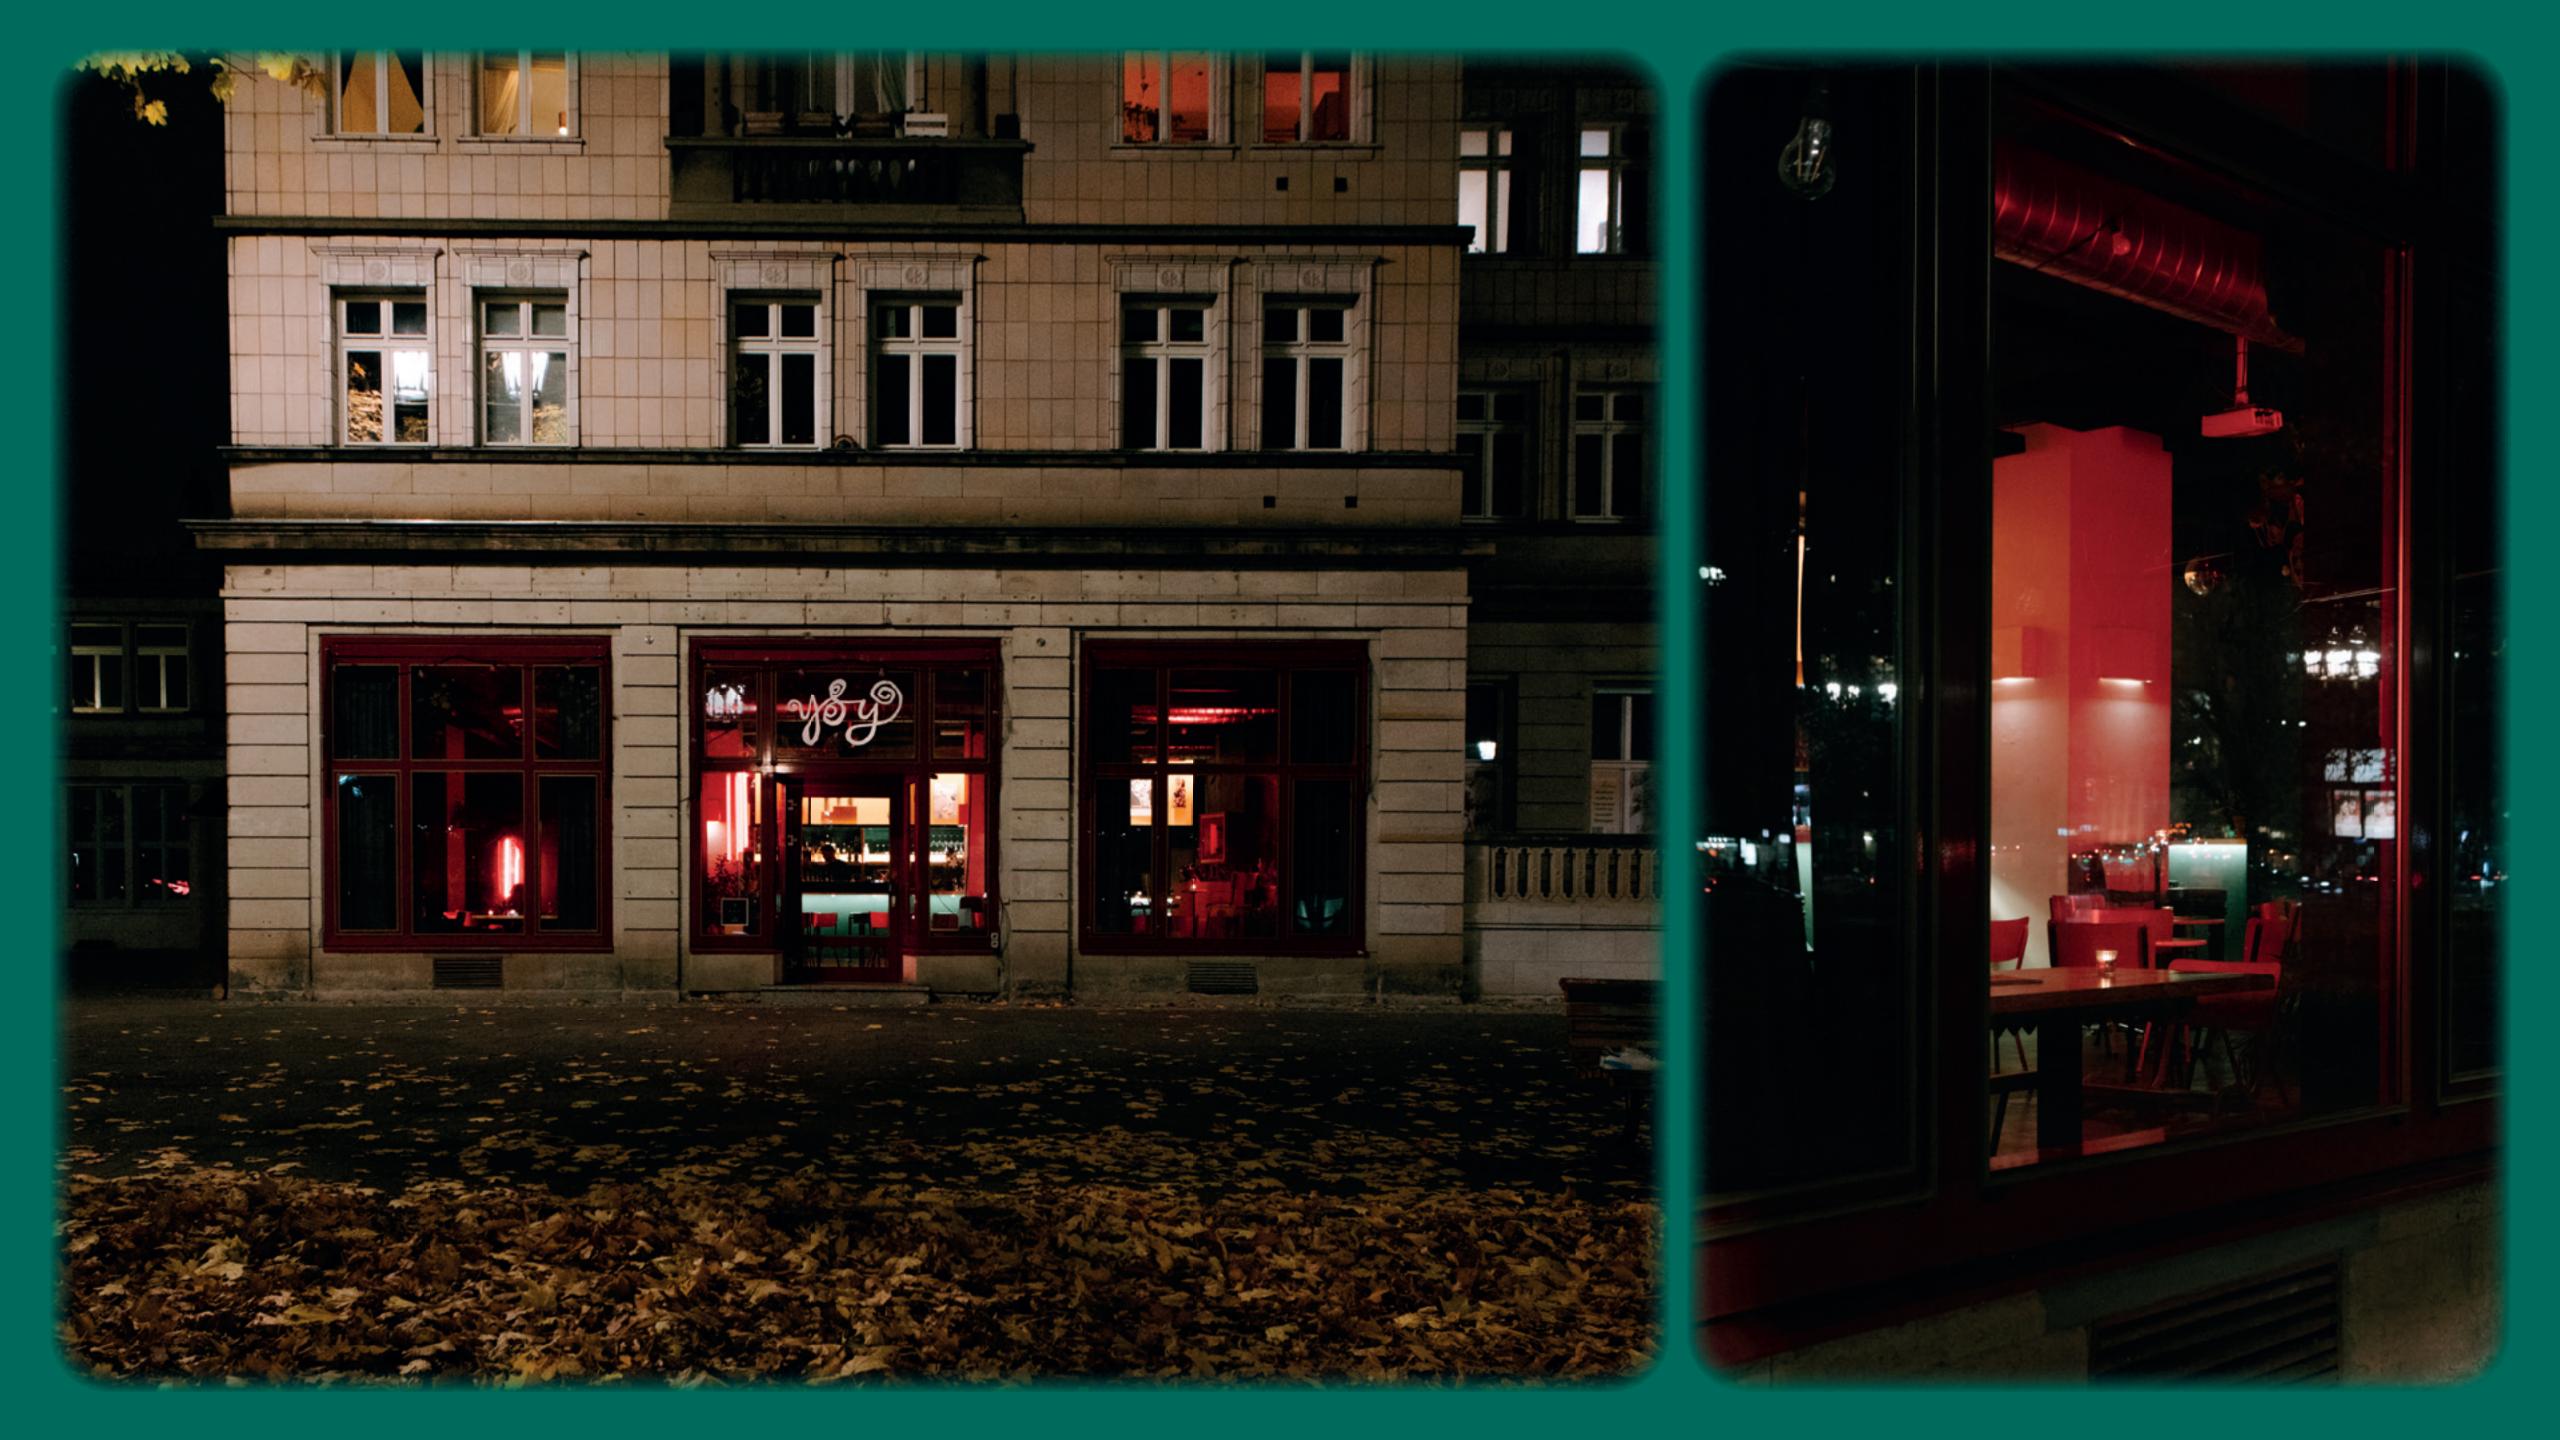

# Location Highlights

Located in a heritage-protected building on the historical **Frankfurter Allee,** YSY features **panoramiewindows, high ceilings** and **generous incloor** and **outcloor spaces** on the Allee's **pedestrian strip,** protected from the street by a **wide granspace,** with views toward the iconic TV tower.

A carefully curated collection of art exhibits by young Berlin artists is displayed in a gallery-like style above the bar. The **interfordesign** resembles the modernism of Luis Barragan, combining wooden and marble elements with straight lines, textures and vivid colours.

Our DJ booth is fully equipped and, together with our **custom-built** professional sound system, provides a topquality experience for the audience.

11,6 m

9 m

### Lighting

Indirect lighting from niches behind the bar as well as below the bar (see images), dimmable lights in 4 separated quadrants/corners, two disco ball lights.