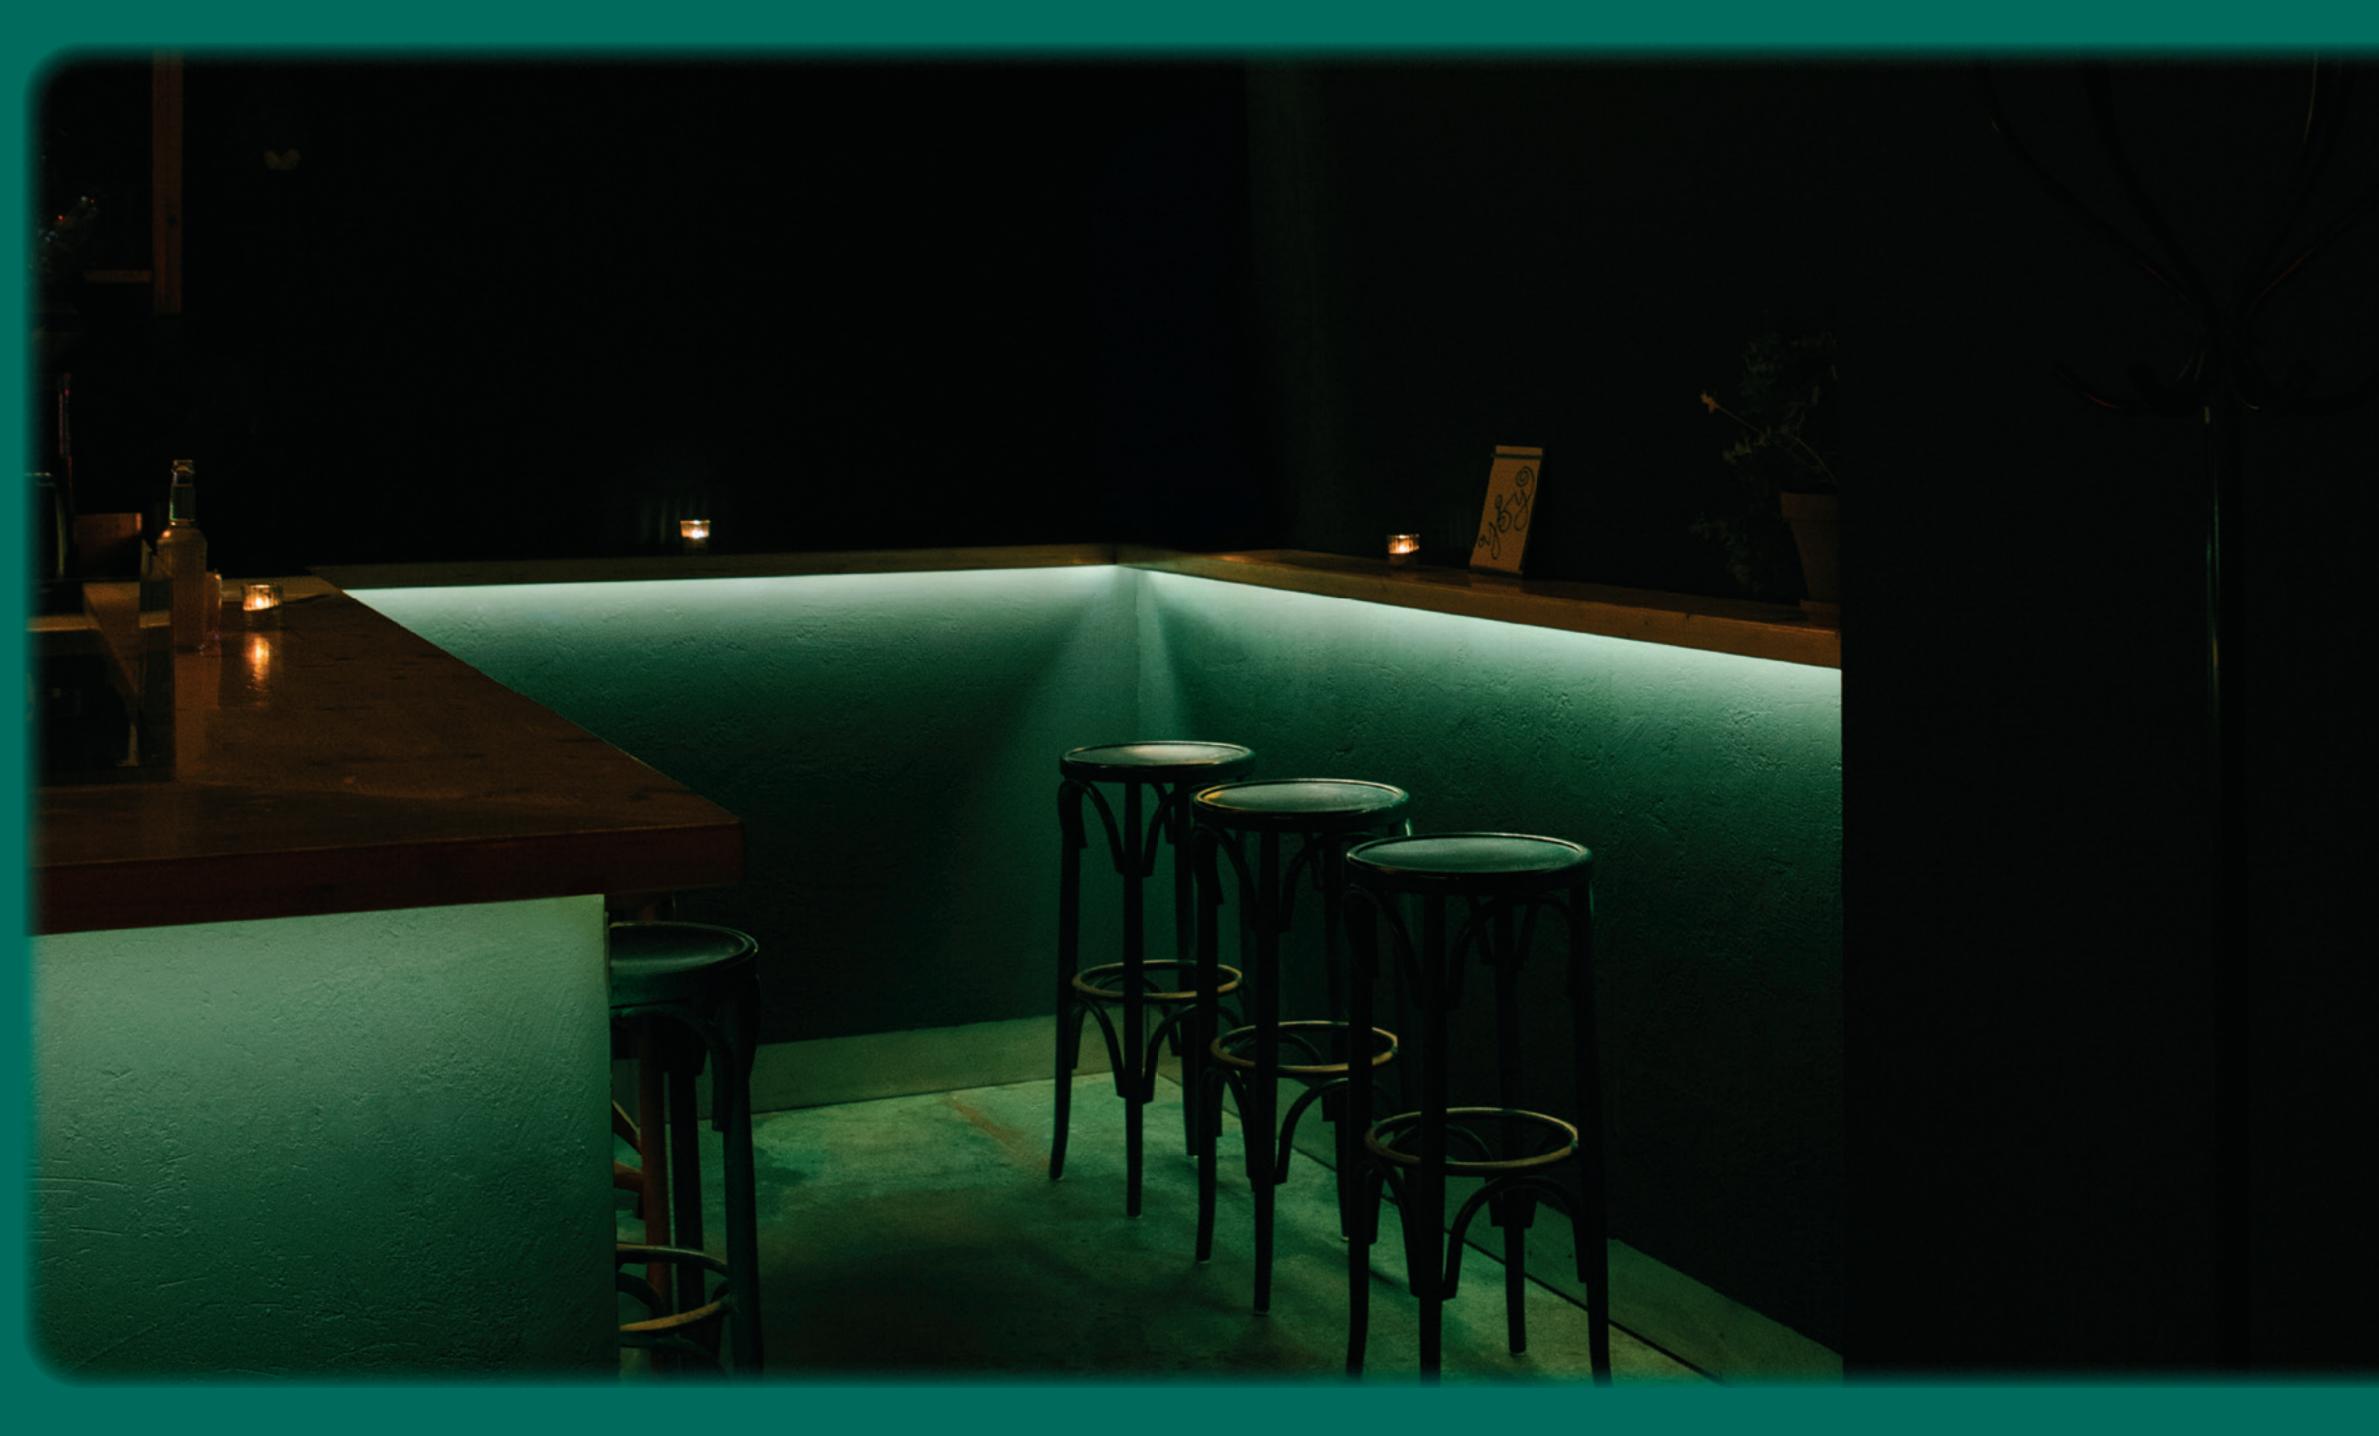

### Lighting

Indirect lighting from niches behind the bar as well as below the bar (see images), dimmable lights in 4 separated quadrants/corners, two disco ball lights.