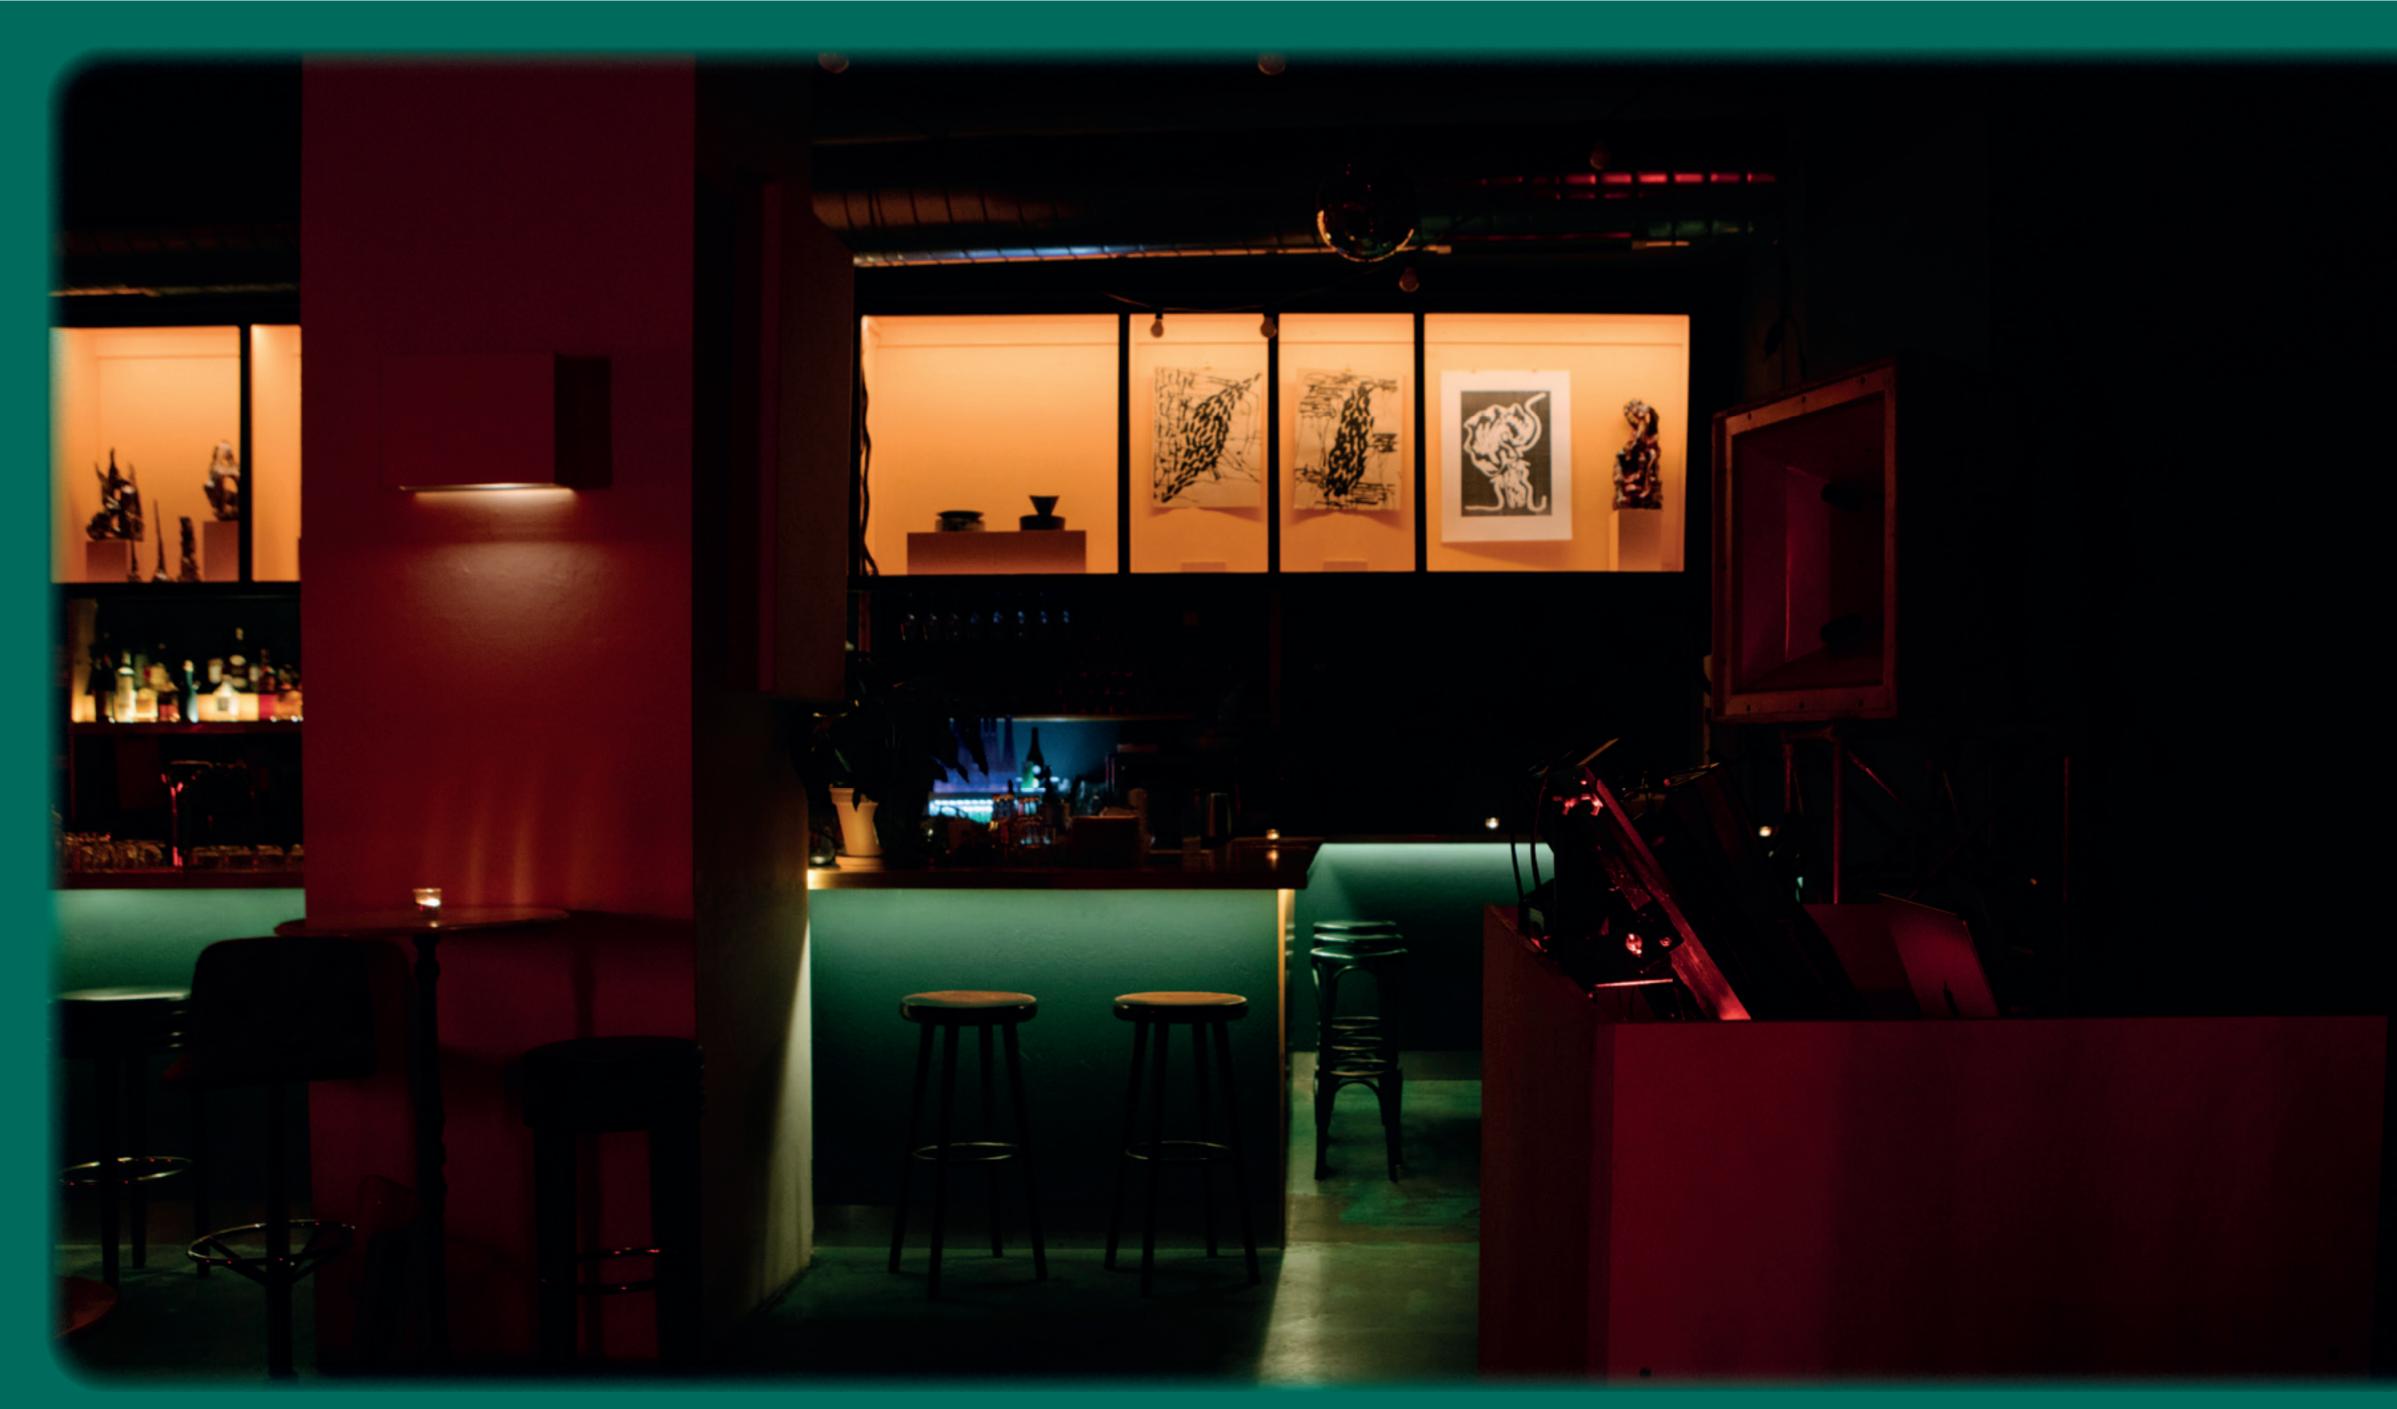

A carefully curated collection of art exhibits by young Berlin artists is displayed in a gallery-like style above the bar. The **interfordesign** resembles the modernism of Luis Barragan, combining wooden and marble elements with straight lines, textures and vivid colours.

### Lighting

Indirect lighting from niches behind the bar as well as below the bar (see images), dimmable lights in 4 separated quadrants/corners, two disco ball lights.