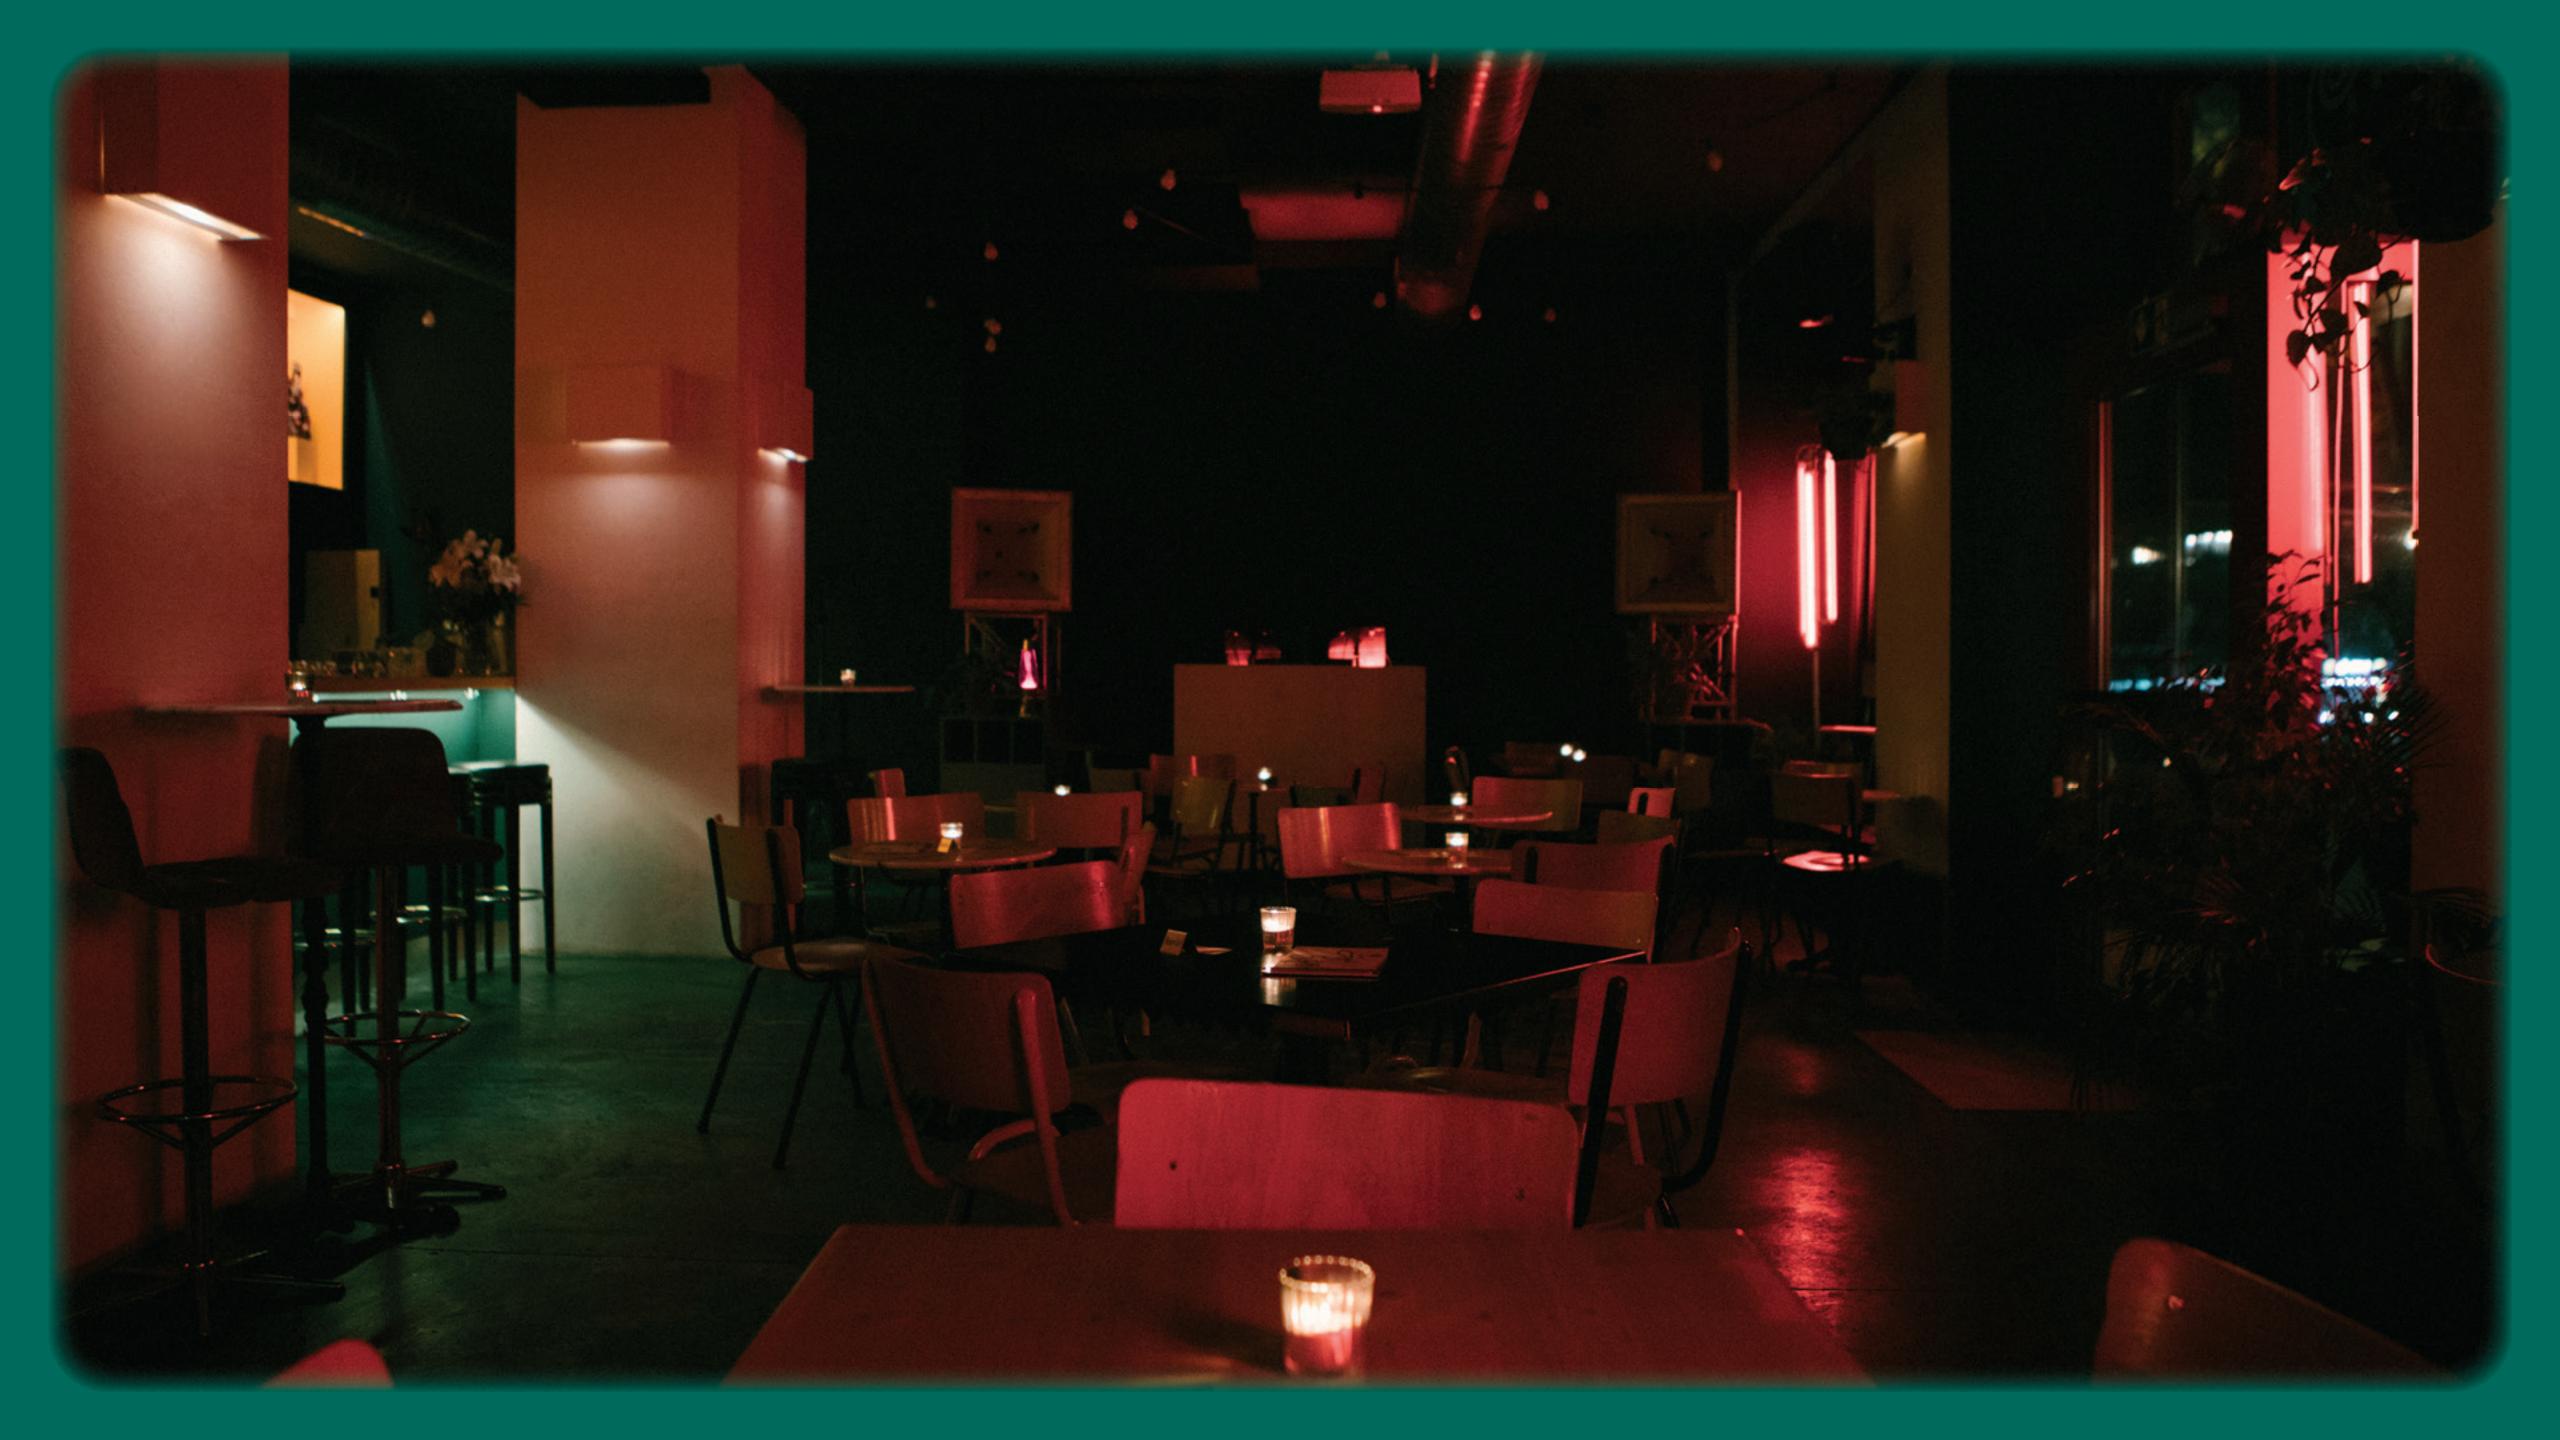

# Location Highlights

Located in a heritage-protected building on the historical **Frankfurter Allee,** YSY features **panoramiewindows, high ceilings** and **generous incloor** and **outcloor spaces** on the Allee's **pedestrian strip,** protected from the street by a **wide granspace,** with views toward the iconic TV tower.

A carefully curated collection of art exhibits by young Berlin artists is displayed in a gallery-like style above the bar. The **interfordesign** resembles the modernism of Luis Barragan, combining wooden and marble elements with straight lines, textures and vivid colours.

### Lighting

Indirect lighting from niches behind the bar as well as below the bar (see images), dimmable lights in 4 separated quadrants/corners, two disco ball lights.