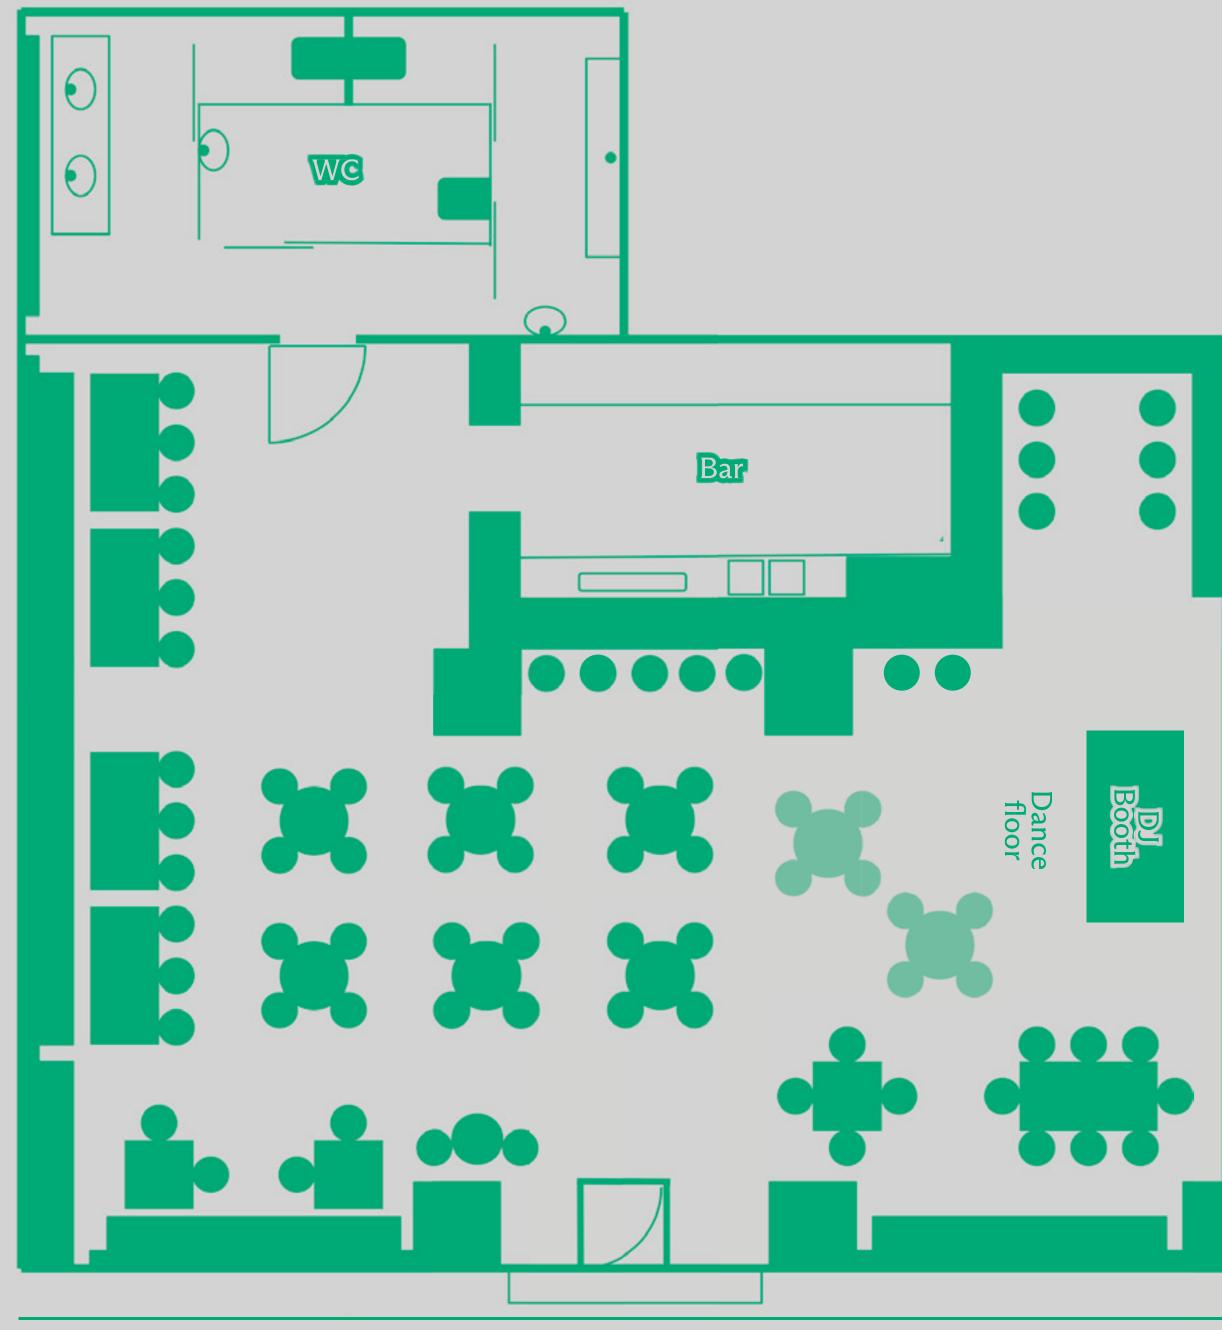

## Premises & Furniture

## Indoors: 80 Seats

5 Tables 140×70cm 3 Tables 80×80cm 6 round tables 60cm 2 standing round tables 60cm 3 long window benches 66 chairs 14 bar stools

Outdoors: 40 Seats

10 Tables, 40 chairs

Barrier-free entrance and toilets

### Audiovisual equipment

| DJ booth    | 4x Technics 1210                                     |
|-------------|------------------------------------------------------|
|             | 2x Pioneer XDJs 700                                  |
|             | 2x Pioneer CDJs 850                                  |
|             | 1x Pioneer Mixer DJM-800                             |
|             | 1x Allen & Heath Mixer Xone: 43 & 1x Mic Shure SM58S |
| Soundsystem |                                                      |

| Main PA | custom-built 2x Restless Audio Unity-Tops, 1x Subwoofe |
|---------|--------------------------------------------------------|
|         |                                                        |

Filler 2x active full-range FBTs Speakers, 3x Focal Monitors and 1x 12" active Sub

Screen and ceiling video projector Podium with Microphone

### Lighting

Indirect lighting from niches behind the bar as well as below the bar (see images), dimmable lights in 4 separated quadrants/corners, two disco ball lights.