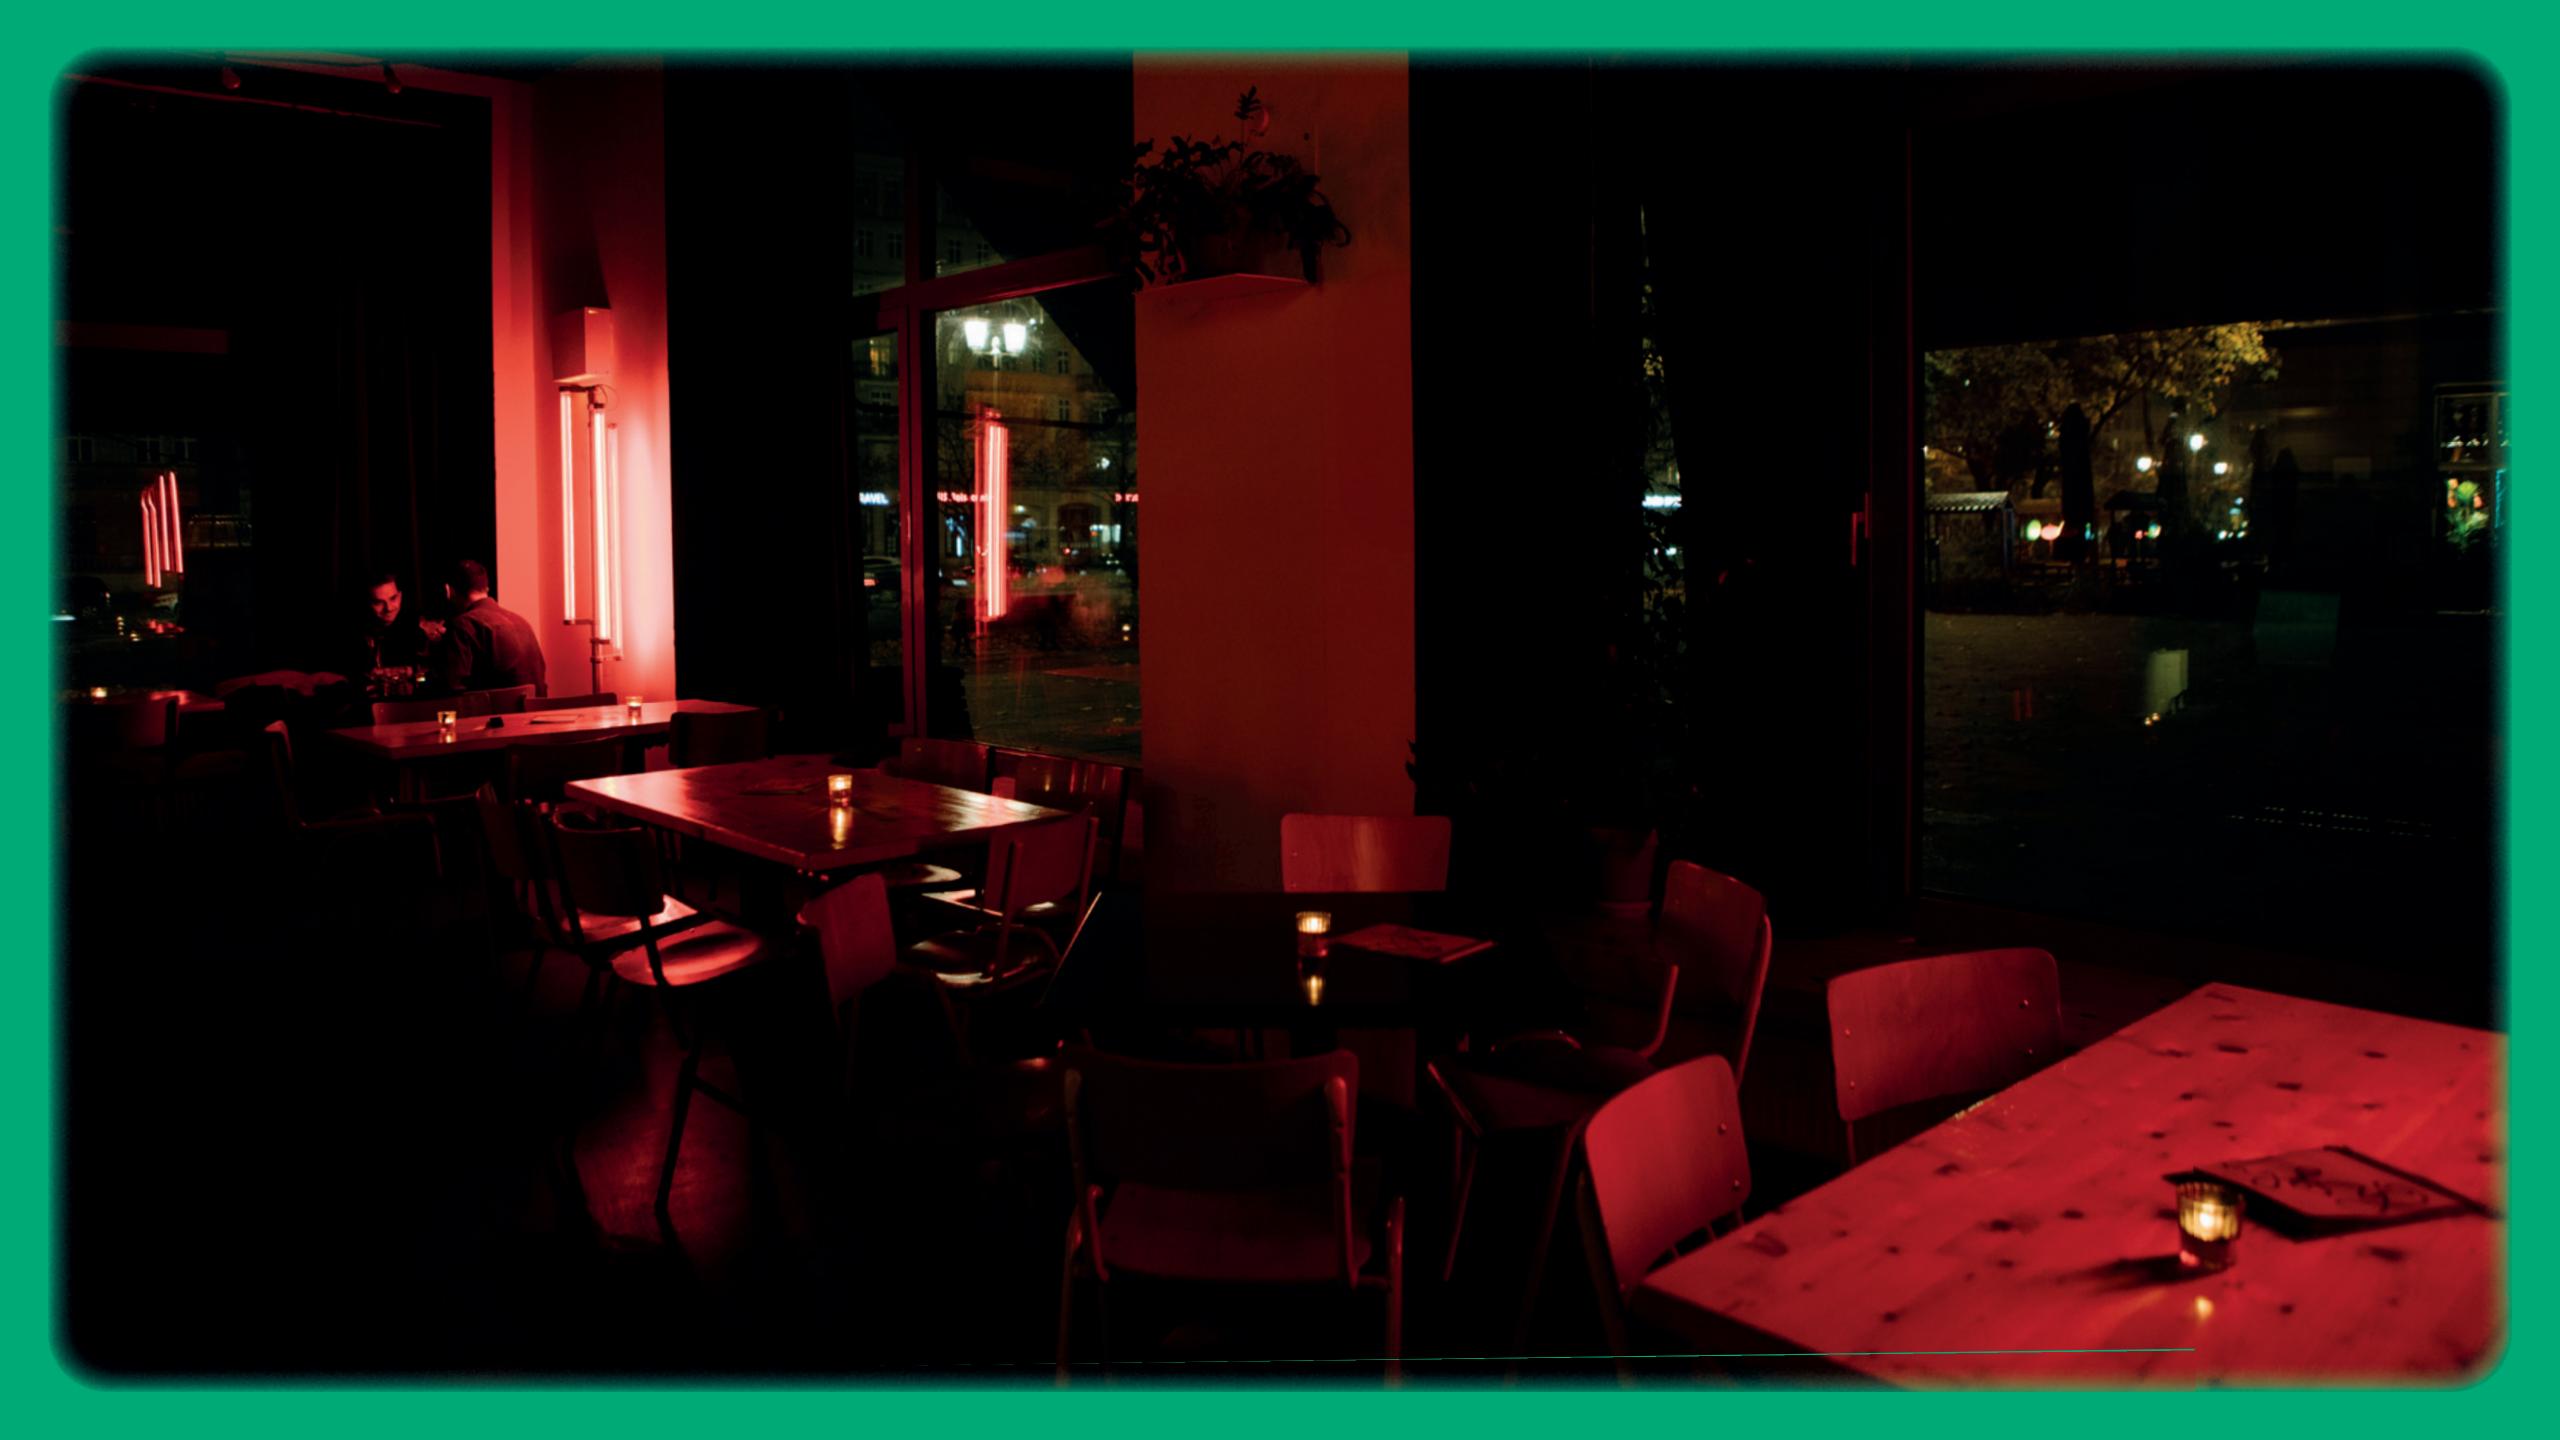

# Location Highlights

Located in a heritage-protected building on the historical **Frankfurter Allee,** YSY features **panoramiewindows, high ceilings** and **generous incloor** and **outcloor spaces** on the Allee's **pedestrian strip,** protected from the street by a **wide granspace,** with views toward the iconic TV tower.

A carefully curated collection of art exhibits by young Berlin artists is displayed in a gallery-like style above the bar. The **interfordesign** resembles the modernism of Luis Barragan, combining wooden and marble elements with straight lines, textures and vivid colours.

### Lighting

Indirect lighting from niches behind the bar as well as below the bar (see images), dimmable lights in 4 separated quadrants/corners, two disco ball lights.