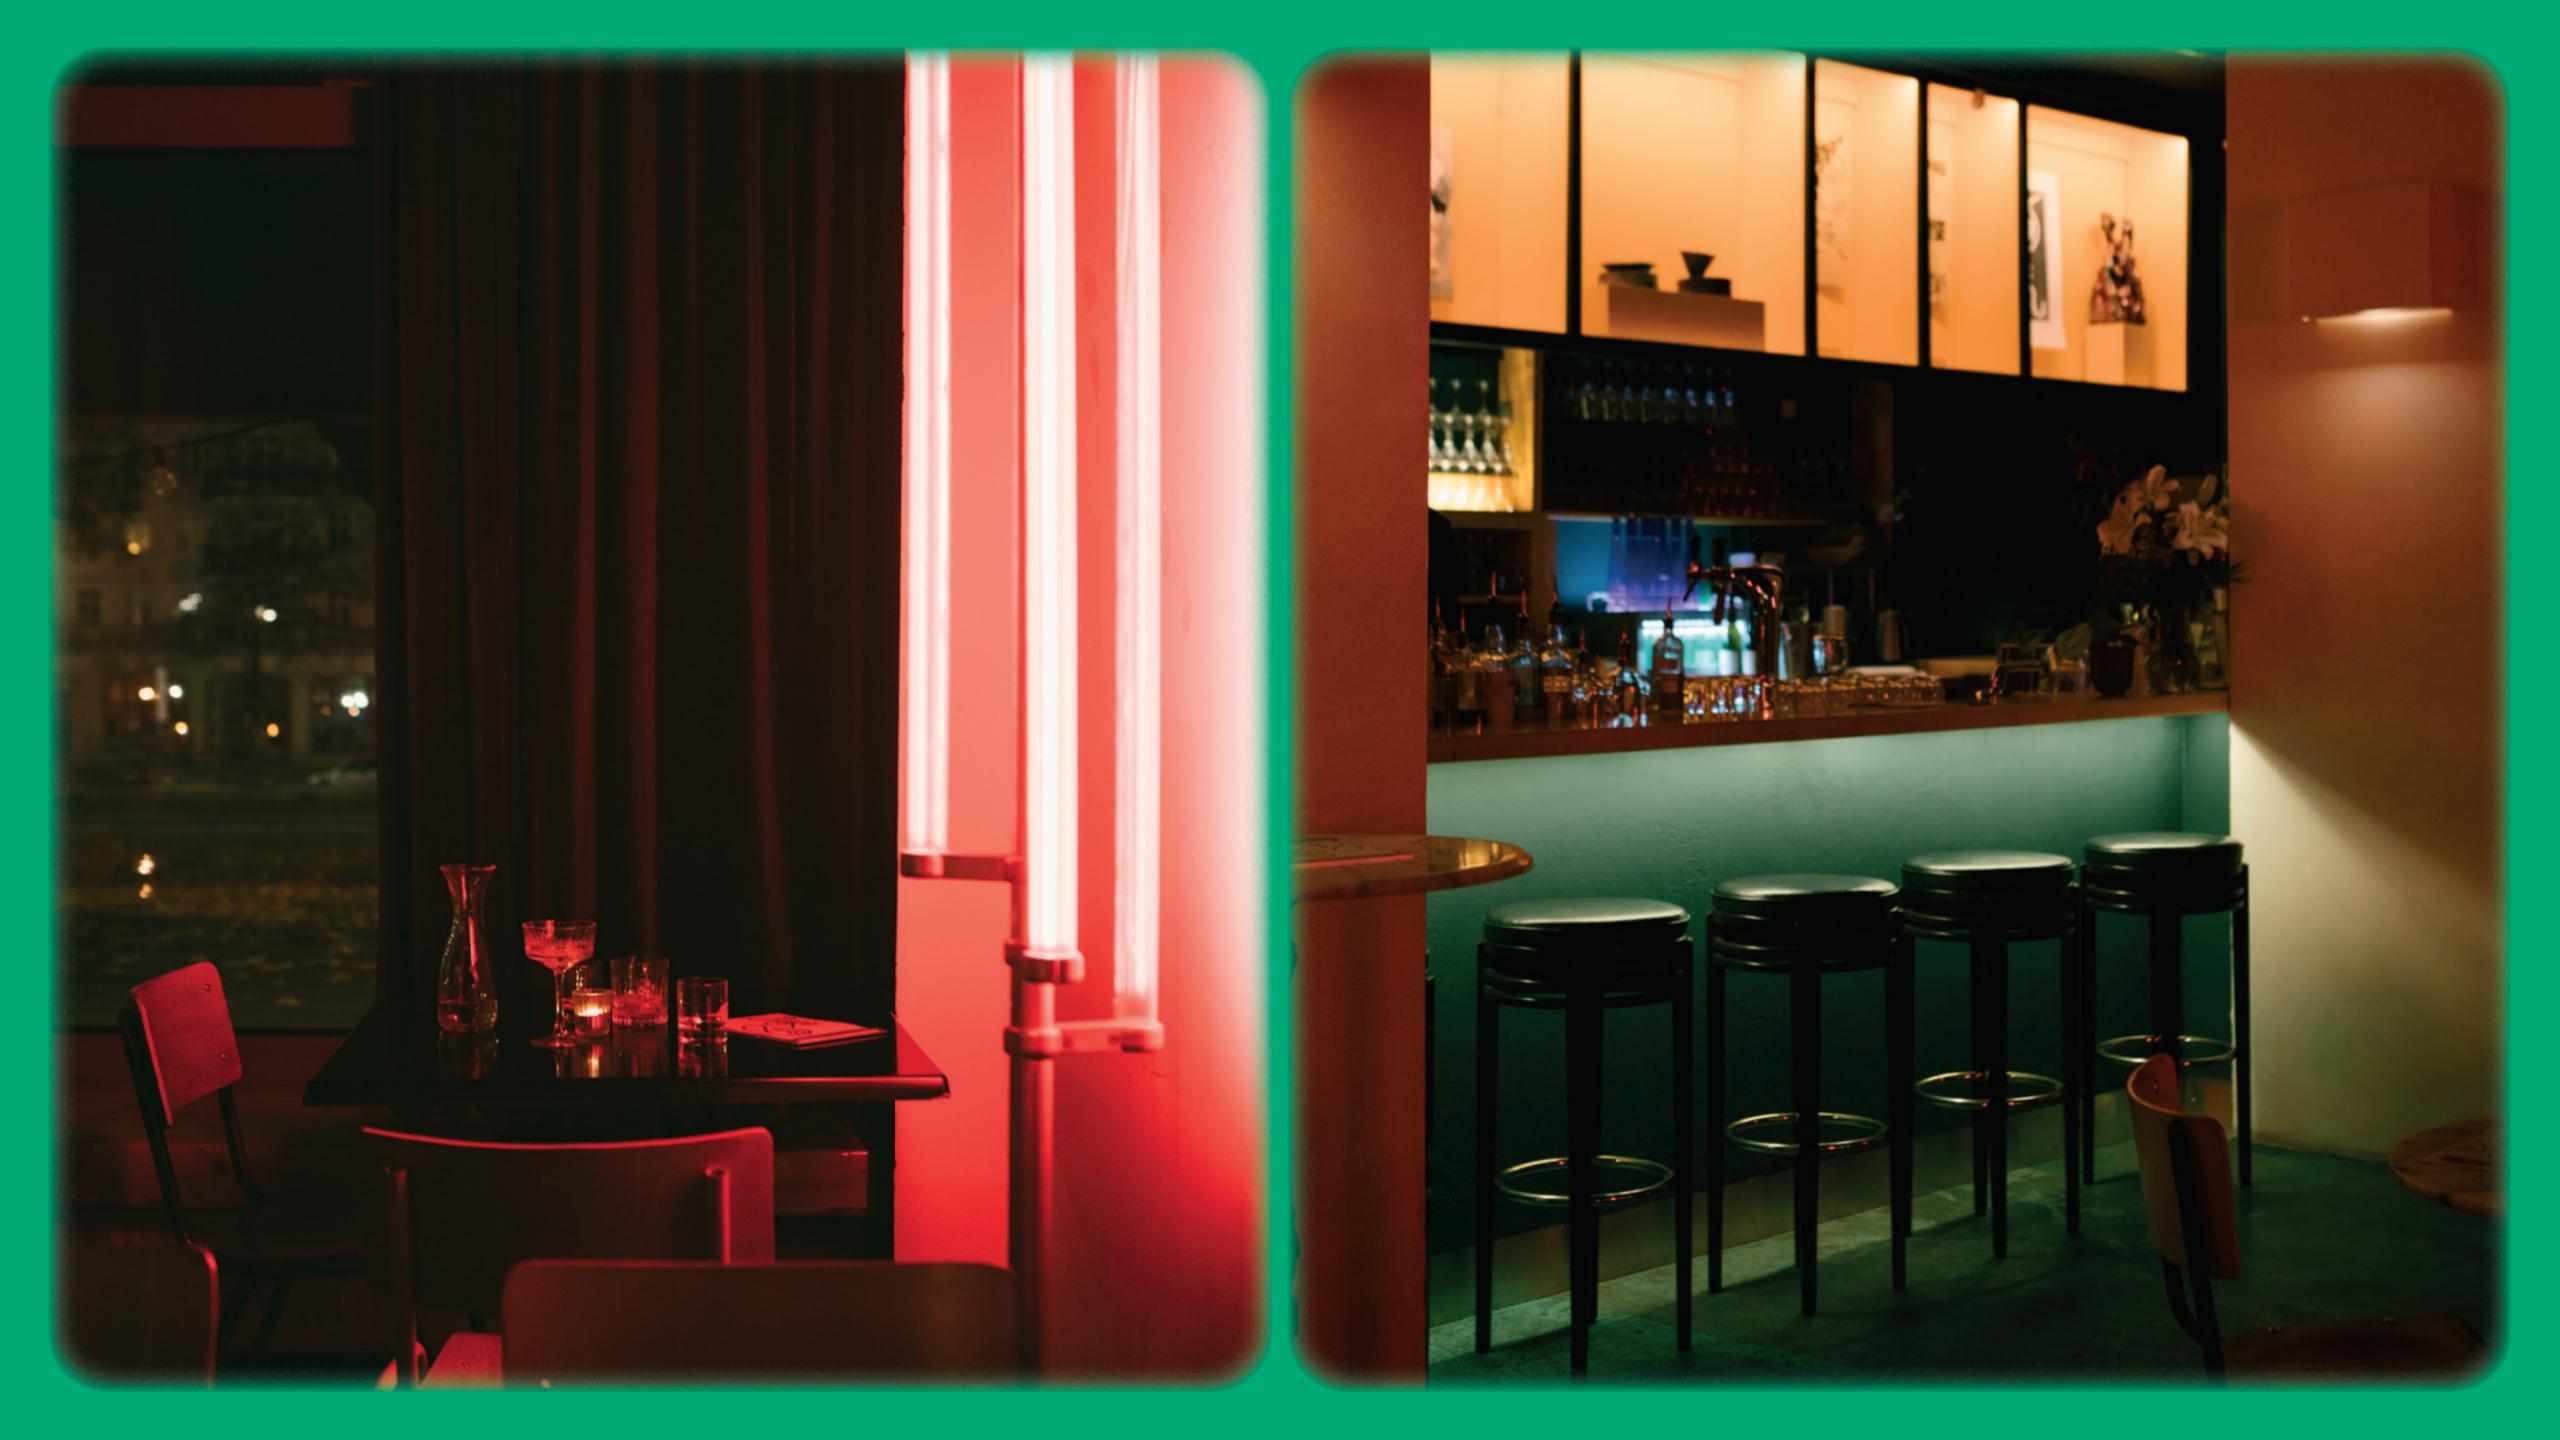

# Location Highlights

Located in a heritage-protected building on the historical **Frankfurter Allee,** YSY features **panoramiewindows, high ceilings** and **generous incloor** and **outcloor spaces** on the Allee's **pedestrian strip,** protected from the street by a **wide granspace,** with views toward the iconic TV tower.

A carefully curated collection of art exhibits by young Berlin artists is displayed in a gallery-like style above the bar. The **interfordesign** resembles the modernism of Luis Barragan, combining wooden and marble elements with straight lines, textures and vivid colours.

Our DJ booth is fully equipped and, together with our **custom-built** professional sound system, provides a topquality experience for the audience.

11,6 m

9 m

### Lighting

Indirect lighting from niches behind the bar as well as below the bar (see images), dimmable lights in 4 separated quadrants/corners, two disco ball lights.