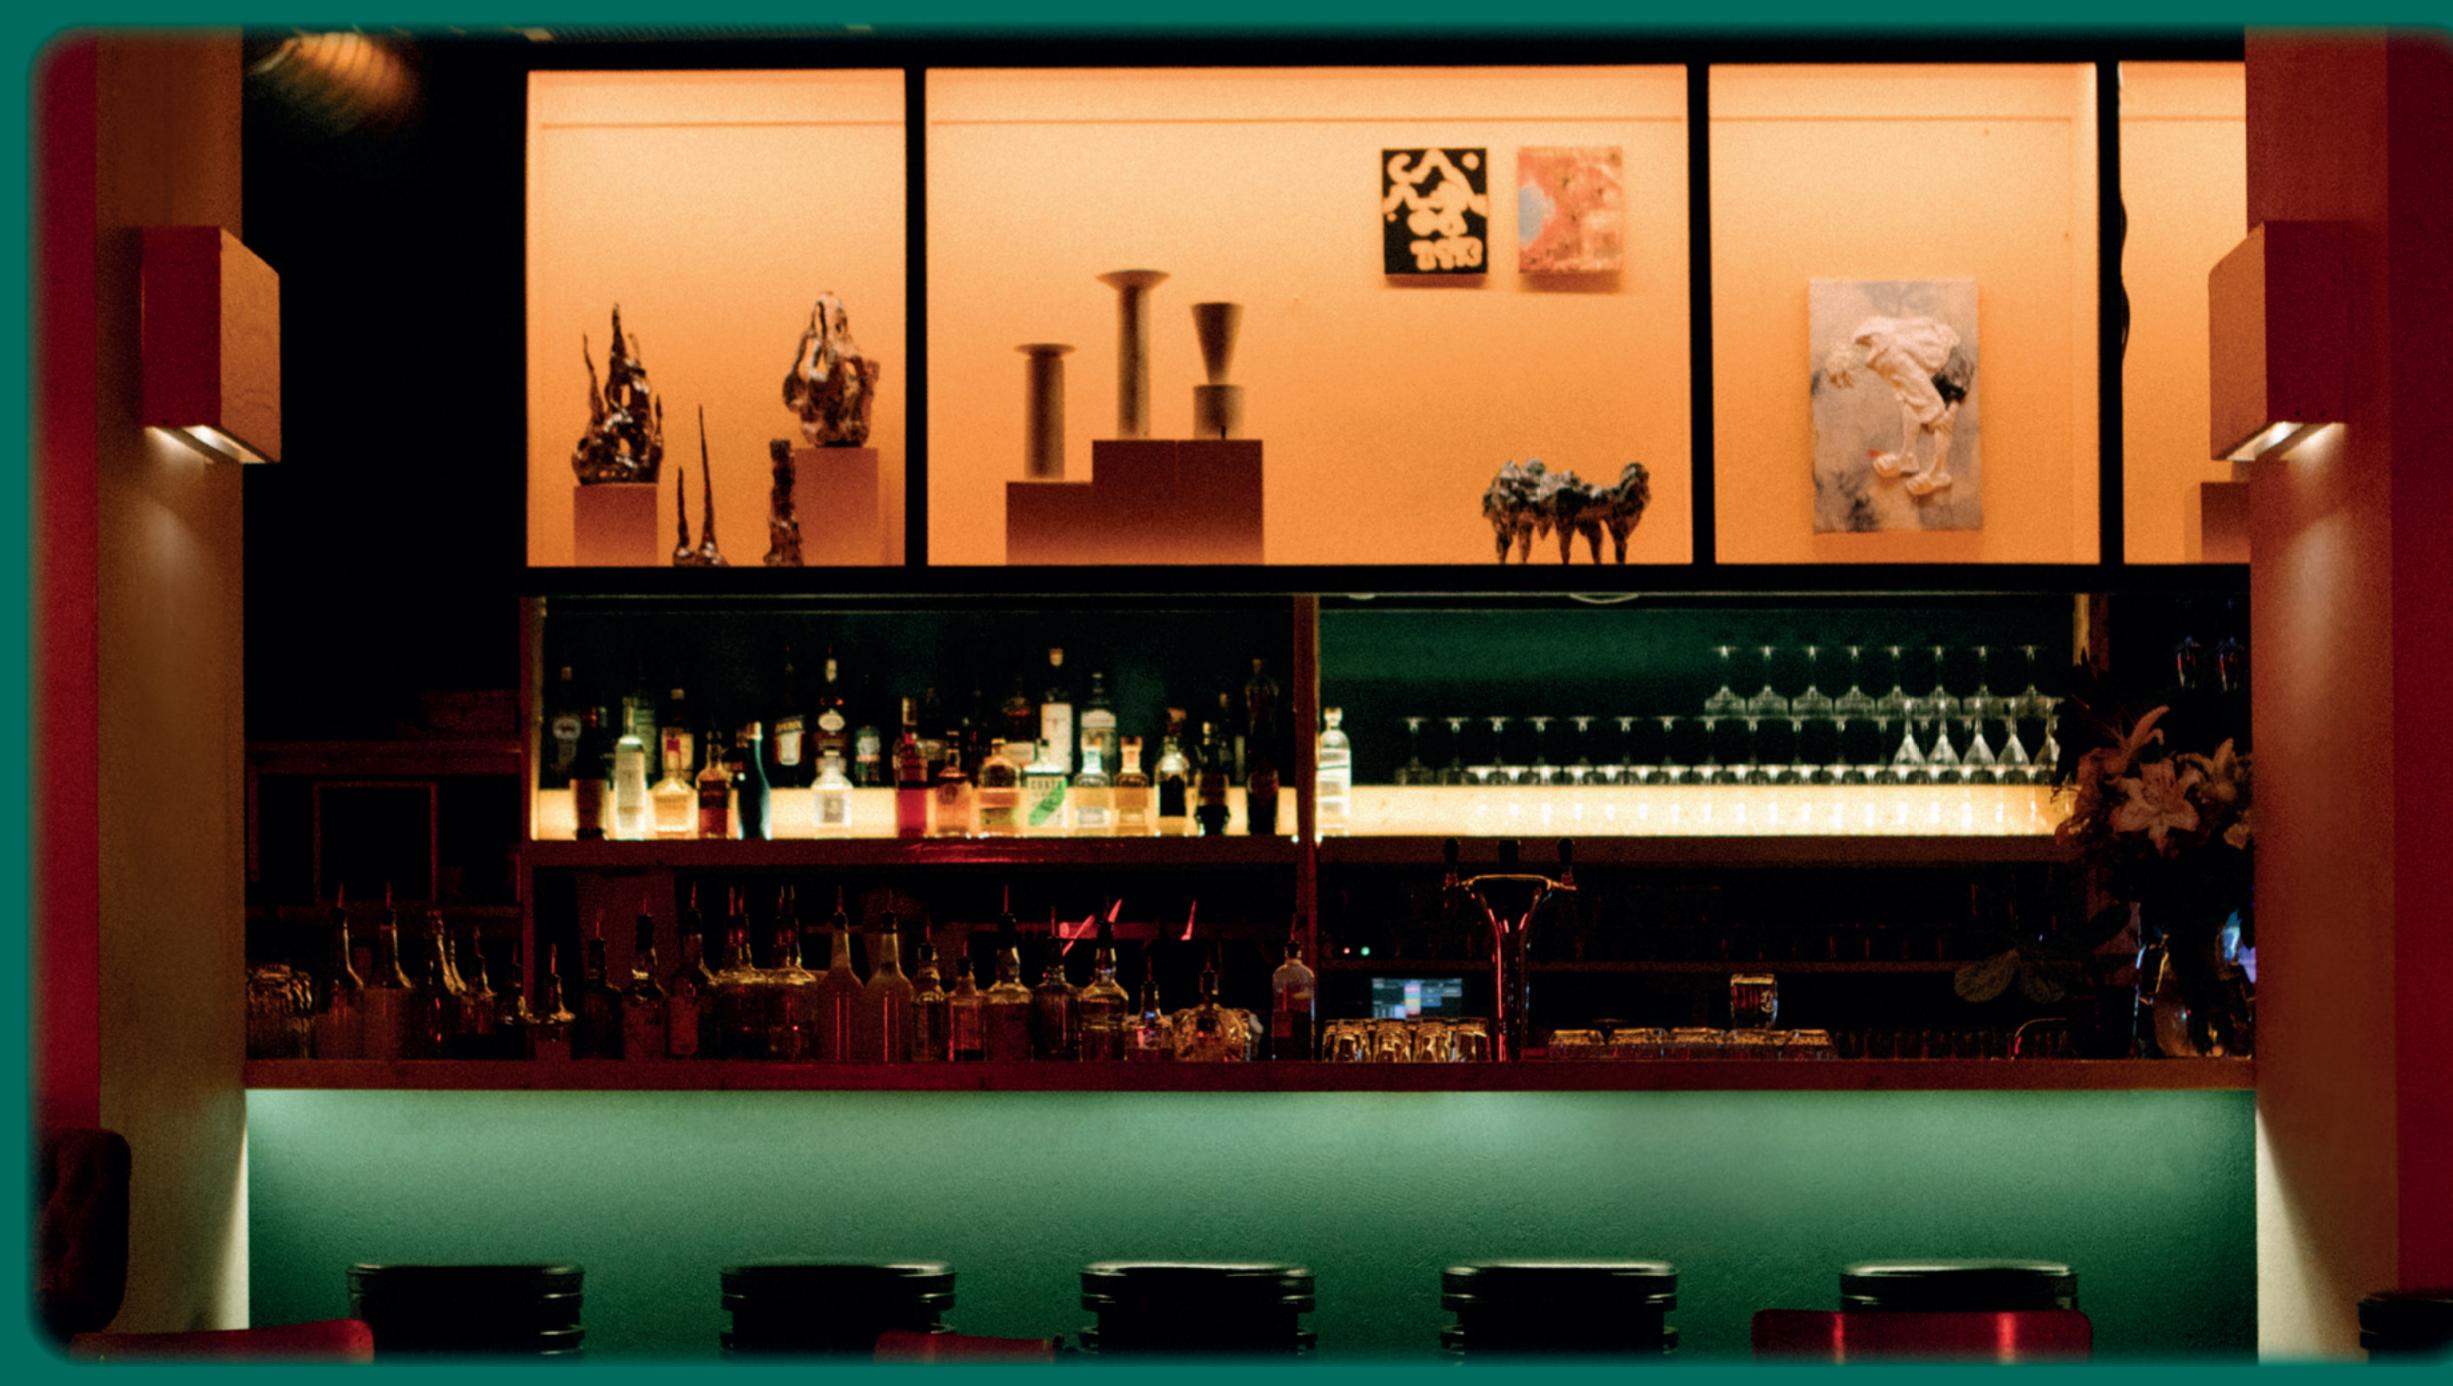

A carefully curated collection of art exhibits by young Berlin artists is displayed in a gallery-like style above the bar. The **interfordesign** resembles the modernism of Luis Barragan, combining wooden and marble elements with straight lines, textures and vivid colours.

### Lighting

Indirect lighting from niches behind the bar as well as below the bar (see images), dimmable lights in 4 separated quadrants/corners, two disco ball lights.